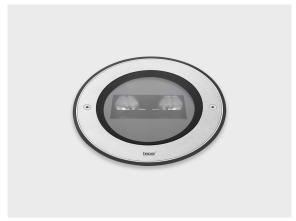

#### LR9017.522-EN-WW-350-740-SS

Wall-wash

#### Configuration

**Light distribution** [WW] 35x28° Delivered lumens flux 525 lm Rated input power 5 W **Color temperature** 4000 K CRI 70 105 lm/W **Luminaire efficacy** Lamp 2 LED **Color Deviation** 3 SDCM Lifetime L90 (hour) >42,000 >42,000 Lifetime L80 (hour)