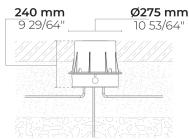

#### Technical information

Mounting Ground recessed mountable Housing Corrosion resistant stainless steel housing (AISI 316L / EN 1.4571 grade) **Fasteners** Stainless steel (AISI 304 / EN 1.4301 grade) Gasket Silicone Lens / Reflector High reflectance aluminium coating, multifaceted micro reflector Glass / Diffusor Tempered safety glass Impact protection IK10 IP67 Ingress protection Input voltage 220-240V 50/60Hz **Insulation class** Class I Weight 4.06 kg LED module High power LEDs on metal-core PCB Internal LED driver Driver 3/3 kV **Driver surge** protection **Power factor** > 0.40