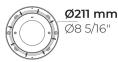

#### Technical information

Mounting Ground recessed mountable Housing Corrosion resistant stainless steel housing (AISI 316L / EN 1.4571 grade) **Fasteners** Stainless steel (AISI 304 / EN 1.4301 grade) Gasket Silicone Lens / Reflector High reflectance aluminium coating, multifaceted micro reflector Glass / Diffusor Tempered safety glass Impact protection IK10 IP67 Ingress protection Input voltage 220-240V 50/60Hz **Insulation class** Class I Weight 4.06 kg LED module High power LEDs on metal-core PCB Internal LED driver Driver 3/3 kV **Driver surge** protection **Power factor** > 0.40