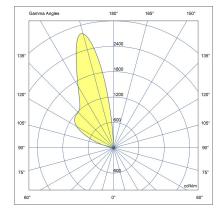

#### Configuration

**Light distribution** [WW] 35x28° Delivered lumens flux 525 lm Rated input power 5 W **Color temperature** 4000 K CRI 70 105 lm/W **Luminaire efficacy** Lamp 2 LED **Color Deviation** 3 SDCM Lifetime L90 (hour) >42,000 >42,000 Lifetime L80 (hour)