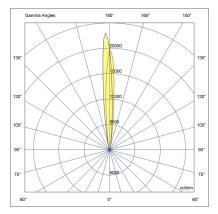

### Configuration

**Light distribution** [S] 7° **Delivered lumens flux** 849 lm 10 W Rated input power **Color temperature** 3000 K CRI 80 84 lm/W **Luminaire efficacy** 1 LED Lamp 5 SDCM **Color Deviation** Lifetime L90 (hour) >72,600 Lifetime L80 (hour) >72,600