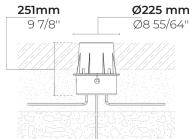

#### Technical information

| Mounting           | Ground recessed mountable                         |
|--------------------|---------------------------------------------------|
| Housing            | Corrosion resistant stainless steel housing (AISI |
|                    | 316L / EN 1.4571 grade)                           |
| Fasteners          | Stainless steel (AISI 304 / EN 1.4301 grade)      |
| Gasket             | Silicone                                          |
| Lens / Reflector   | High reflectance aluminium coating                |
| Glass / Diffusor   | Tempered safety glass                             |
| Impact protection  | IK10                                              |
| Ingress protection | IP67                                              |
| Input voltage      | 120-277V 50/60Hz                                  |
| Insulation class   | Class I                                           |
| Weight             | 6.1 lbs                                           |
| LED module         | Multi-chip high power LEDs on metal-core PCB      |
| Driver             | Internal LED driver                               |
| Driver surge       | 2/2 kV                                            |
| protection         |                                                   |
| Power factor       | > 0.90                                            |
| Through wiring     | Single power cord entry                           |