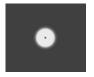

#### LR9016.693-US-S-700-830-SS

**[S]** Spot - NEMA Type 0

### Configuration

**Light distribution** [S] 7° **Delivered lumens flux** 849 lm 10 W Rated input power **Color temperature** 3000 K CRI 80 84 lm/W **Luminaire efficacy** 1 LED Lamp 5 SDCM **Color Deviation** Lifetime L90 (hour) >72,600 Lifetime L80 (hour) >72,600