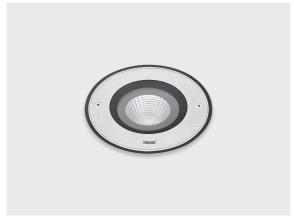

## **ZEROX S Hybrid**

#### LR9016.693-US-S-700-830-SS

**[S]** Spot - NEMA Type 0

### Configuration

**Light distribution** [S] 7° **Delivered lumens flux** 849 lm 10 W Rated input power **Color temperature** 3000 K CRI 80 84 lm/W **Luminaire efficacy** 1 LED Lamp 5 SDCM **Color Deviation** Lifetime L90 (hour) >72,600 Lifetime L80 (hour) >72,600