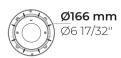

#### Technical information

| Mounting           | Ground recessed mountable                         |
|--------------------|---------------------------------------------------|
| Housing            | Corrosion resistant stainless steel housing (AISI |
|                    | 316L / EN 1.4571 grade)                           |
| Fasteners          | Stainless steel (AISI 304 / EN 1.4301 grade)      |
| Gasket             | Silicone                                          |
| Lens / Reflector   | High reflectance aluminium coating                |
| Glass / Diffusor   | Tempered safety glass                             |
| Impact protection  | IK10                                              |
| Ingress protection | IP67                                              |
| Input voltage      | 120-277V 50/60Hz                                  |
| Insulation class   | Class I                                           |
| Weight             | 6.1 lbs                                           |
| LED module         | Multi-chip high power LEDs on metal-core PCB      |
| Driver             | Internal LED driver                               |
| Driver surge       | 2/2 kV                                            |
| protection         |                                                   |
| Power factor       | > 0.90                                            |
| Through wiring     | Single power cord entry                           |