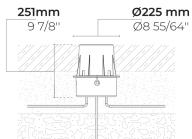

## Technical information

Mounting Ground recessed mountable Corrosion resistant stainless steel housing (AISI Housing 316L / EN 1.4571 grade) **Fasteners** Stainless steel (AISI 304 / EN 1.4301 grade) Gasket Silicone Lens / Reflector High reflectance aluminium coating Glass / Diffusor Tempered safety glass Impact protection IK10 Ingress protection IP67 Input voltage 120-277V 50/60Hz **Insulation class** Class I 6.1 lbs Weight Multi-chip high power LEDs on metal-core PCB **LED** module Internal LED driver Driver **Driver surge** 2/2 kV protection **Power factor** > 0.90 Through wiring Single cable entry