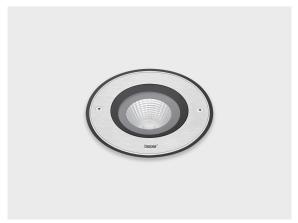

# **ZEROX S Hybrid**

IK10 IP67

## LR9016.693-US-S-700-830-UNI-C1-SS

Spot

## Technical information

Mounting Ground recessed mountable Corrosion resistant stainless steel housing (AISI Housing 316L / EN 1.4571 grade) **Fasteners** Stainless steel (AISI 304 / EN 1.4301 grade) Gasket Silicone Lens / Reflector High reflectance aluminium coating Glass / Diffusor Tempered safety glass Impact protection IK10 Ingress protection IP67 Input voltage 120-277V 50/60Hz **Insulation class** Class I 6.1 lbs Weight Multi-chip high power LEDs on metal-core PCB **LED** module Internal LED driver Driver **Driver surge** 2/2 kV protection **Power factor** > 0.90 Through wiring Single cable entry