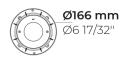

## Technical information

Mounting Ground recessed mountable Corrosion resistant stainless steel housing (AISI Housing 316L / EN 1.4571 grade) **Fasteners** Stainless steel (AISI 304 / EN 1.4301 grade) Gasket Silicone Lens / Reflector High reflectance aluminium coating Glass / Diffusor Tempered safety glass Impact protection IK10 Ingress protection IP67 Input voltage 120-277V 50/60Hz **Insulation class** Class I 6.1 lbs Weight Multi-chip high power LEDs on metal-core PCB **LED** module Internal LED driver Driver **Driver surge** 2/2 kV protection **Power factor** > 0.90 Through wiring Single cable entry