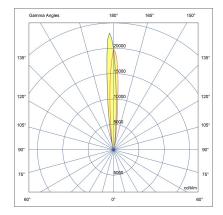

#### **Variant**

**Light distribution** [S] 7° Delivered lumens flux 849 lm Rated input power 10 W **Colour temperature** 3000 K CRI 80 **Luminaire efficacy** 84 lm/W Lamp 1 LED MacAdam Ellipse 5 SDCM Lifetime L90B50 (hour) >72,600 Lifetime L80B50 (hour) >72,600