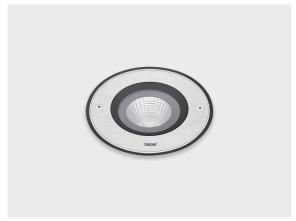

# **ZEROX S Hybrid**

#### LR9016.693-US-S-700-740-SS

**[S]** Spot - NEMA Type 0