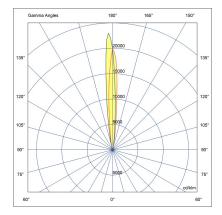

### Configuration

**Light distribution** [S] 7° Delivered lumens flux 1019 lm Rated input power 10 W **Color temperature** 4000 K CRI 70 **Luminaire efficacy** 101 lm/W Lamp 1 LED **Color Deviation** 5 SDCM Lifetime L90 (hour) >72,600 Lifetime L80 (hour) >72,600