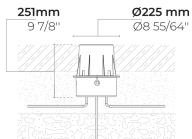

#### Technical information

Mounting Ground recessed mountable Housing Corrosion resistant stainless steel housing (AISI 316L / EN 1.4571 grade) **Fasteners** Stainless steel (AISI 304 / EN 1.4301 grade) Gasket Silicone Lens / Reflector High reflectance aluminium coating Glass / Diffusor Tempered safety glass Impact protection IK10 Ingress protection IP67 Input voltage 120-277V 50/60Hz **Insulation class** Class I 6.1 lbs Weight **LED** module Multi-chip high power LEDs on metal-core PCB Internal LED driver Driver **Driver surge** 2/2 kV protection **Power factor** > 0.90

**Through wiring**Single power cord entry **Operating**-30...50°C

temperature

**Power cord** 12" of rubber-sheated power cord

and applicable standards.