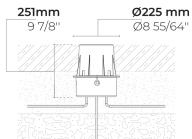

#### Technical information

| Mounting           | Ground recessed mountable                         |
|--------------------|---------------------------------------------------|
| Housing            | Corrosion resistant stainless steel housing (AISI |
|                    | 316L / EN 1.4571 grade)                           |
| Fasteners          | Stainless steel (AISI 304 / EN 1.4301 grade)      |
| Gasket             | Silicone                                          |
| Lens / Reflector   | High reflectance aluminium coating                |
| Glass / Diffusor   | Tempered safety glass                             |
| Impact protection  | IK10                                              |
| Ingress protection | IP67                                              |
| Input voltage      | 220-240V 50/60Hz                                  |
| Insulation class   | Class I                                           |
| Weight             | 2.81 kg                                           |
| LED module         | Multi-chip high power LEDs on metal-core PCB      |
| Driver             | Internal LED driver                               |
| Driver surge       | 1/1 kV                                            |
| protection         |                                                   |
| Power factor       | > 0.91                                            |
| Through wiring     | Single cable entry                                |