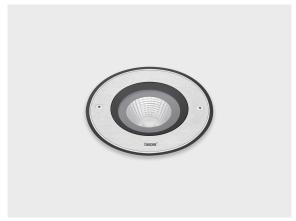

# **ZEROX S Hybrid**

#### **Variant**

**Light distribution** [S] 7° **Delivered lumens flux** 1019 lm Rated input power 10 W **Colour temperature** 4000 K CRI 70 **Luminaire efficacy** 101 lm/W Lamp 1 LED MacAdam Ellipse 5 SDCM Lifetime L90B50 (hour) >72,600 Lifetime L80B50 (hour) >72,600

#### Technical information

| Mounting           | Ground recessed mountable                         |
|--------------------|---------------------------------------------------|
| Housing            | Corrosion resistant stainless steel housing (AISI |
|                    | 316L / EN 1.4571 grade)                           |
| Fasteners          | Stainless steel (AISI 304 / EN 1.4301 grade)      |
| Gasket             | Silicone                                          |
| Lens / Reflector   | High reflectance aluminium coating                |
| Glass / Diffusor   | Tempered safety glass                             |
| Impact protection  | IK10                                              |
| Ingress protection | IP67                                              |
| Input voltage      | 220-240V 50/60Hz                                  |
| Insulation class   | Class I                                           |
| Weight             | 2.81 kg                                           |
| LED module         | Multi-chip high power LEDs on metal-core PCB      |
| Driver             | Internal LED driver                               |
| Driver surge       | 1/1 kV                                            |
| protection         |                                                   |
| Power factor       | > 0.91                                            |
| Through wiring     | Single cable entry                                |