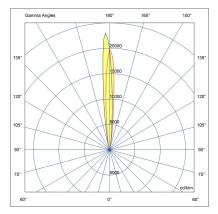

#### **Variant**

**Light distribution** [S] 7° **Delivered lumens flux** 1019 lm Rated input power 10 W **Colour temperature** 4000 K CRI 70 **Luminaire efficacy** 101 lm/W Lamp 1 LED MacAdam Ellipse 5 SDCM Lifetime L90B50 (hour) >72,600 Lifetime L80B50 (hour) >72,600