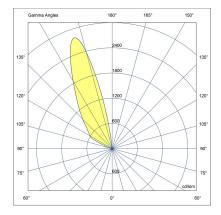

## Configuration

**Light distribution** [WW] 46x25° Delivered lumens flux 345 lm Rated input power 4 W **Color temperature** 4000 K CRI 70 **Luminaire efficacy** 86 lm/W Lamp 1 LED **Color Deviation** 3 SDCM Lifetime L90 (hour) >42,000 >42,000 Lifetime L80 (hour)