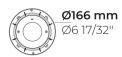

#### Technical information

Mounting Ground recessed mountable Housing Corrosion resistant stainless steel housing (AISI 316L / EN 1.4571 grade) **Fasteners** Stainless steel (AISI 304 / EN 1.4301 grade) Gasket Silicone Lens / Reflector High reflectance aluminium coating, multifaceted micro reflector Glass / Diffusor Tempered safety glass Impact protection IK10 IP67 Ingress protection Input voltage 220-240V 50/60Hz **Insulation class** Class I Weight 2.81 kg **LED** module High power LEDs on metal-core PCB Internal LED driver Driver 3/3 kV **Driver surge** protection **Power factor** > 0.40 Through wiring Single power cord entry