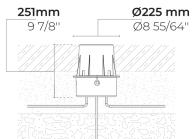

#### Technical information

Mounting Ground recessed mountable Housing Corrosion resistant stainless steel housing (AISI 316L / EN 1.4571 grade) **Fasteners** Stainless steel (AISI 304 / EN 1.4301 grade) Gasket Silicone Lens / Reflector High reflectance aluminium coating, multifaceted micro reflector Glass / Diffusor Tempered safety glass Impact protection IK10 IP67 Ingress protection Input voltage 220-240V 50/60Hz **Insulation class** Class I Weight 2.81 kg **LED** module High power LEDs on metal-core PCB Internal LED driver Driver 3/3 kV **Driver surge** protection **Power factor** > 0.40 Through wiring Single power cord entry