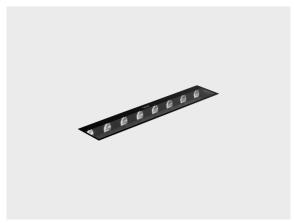

# **ZETA 8 Dyno**

#### **Variant**

**Light distribution** [WW] 45x85° **Delivered lumens flux** 1642 lm Rated input power 20 W **Colour temperature** 3000 K CRI 80 **Luminaire efficacy** 82 lm/W Lamp 8 LED MacAdam Ellipse 3 SDCM Lifetime L90B50 (hour) >42,000 >42,000 Lifetime L80B50 (hour)