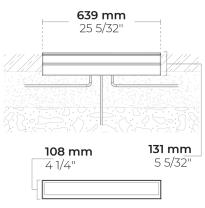

#### Technical information

| recrimical imform  | alion                                             |
|--------------------|---------------------------------------------------|
| Mounting           | Ground recessed mountable                         |
| Housing            | Corrosion resistant stainless steel housing (AISI |
|                    | 316L / EN 1.4571 grade)                           |
| Fasteners          | Stainless steel (AISI 304 / EN 1.4301 grade)      |
| Gasket             | Silicone                                          |
| Lens / Reflector   | High reflectance aluminium coating,               |
|                    | multifaceted micro reflector                      |
| Glass / Diffusor   | Tempered safety glass                             |
| Impact protection  | IK08                                              |
| Ingress protection | IP67                                              |
| Input voltage      | 220-240V 50/60Hz                                  |
| Insulation class   | Class I                                           |
| Weight             | 5.48 kg                                           |
| LED module         | High power LEDs on metal-core PCB                 |
| Driver             | Internal LED driver                               |
| Driver surge       | 1/1 kV                                            |
| protection         |                                                   |
| Power factor       | > 0.90                                            |
| Through wiring     | Single cable entry                                |
| Operating          | -4050°C                                           |