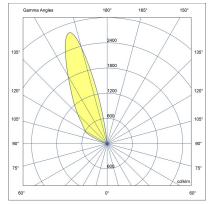

#### **Variant**

**Light distribution** [WW] 45x85° **Delivered lumens flux** 1642 lm Rated input power 20 W **Colour temperature** 3000 K CRI 80 **Luminaire efficacy** 82 lm/W Lamp 8 LED MacAdam Ellipse 3 SDCM Lifetime L90B50 (hour) >42,000 >42,000 Lifetime L80B50 (hour)