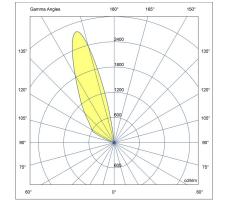

#### **Variant**

**Light distribution** [WW] 45x85° **Delivered lumens flux** 1866 lm Rated input power 20 W **Colour temperature** 4000 K CRI 70 **Luminaire efficacy** 93 lm/W Lamp 8 LED MacAdam Ellipse 3 SDCM Lifetime L90B50 (hour) >42,000 >42,000 Lifetime L80B50 (hour)