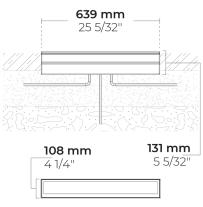

## Technical information

| recrimical informa | ILIOH                                             |
|--------------------|---------------------------------------------------|
| Mounting           | Ground recessed mountable                         |
| Housing            | Corrosion resistant stainless steel housing (AISI |
|                    | 316L / EN 1.4571 grade)                           |
| Fasteners          | Stainless steel (AISI 304 / EN 1.4301 grade)      |
| Gasket             | Silicone                                          |
| Lens / Reflector   | High reflectance aluminium coating,               |
|                    | multifaceted micro reflector                      |
| Glass / Diffusor   | Tempered safety glass                             |
| Impact protection  | IK08                                              |
| Ingress protection | IP67                                              |
| Input voltage      | 220-240V 50/60Hz                                  |
| Insulation class   | Class I                                           |
| Weight             | 5.48 kg                                           |
| LED module         | High power LEDs on metal-core PCB                 |
| Driver             | Internal LED driver                               |
| Driver surge       | 1/1 kV                                            |
| protection         |                                                   |
| Power factor       | > 0.90                                            |
| Through wiring     | Single cable entry                                |
| Operating          | -4050°C                                           |
|                    |                                                   |