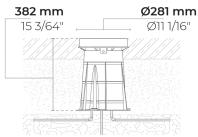

#### Technical information

Mounting Ground recessed mountable Housing Corrosion resistant stainless steel housing (AISI 316L / EN 1.4571 grade) **Fasteners** Stainless steel (AISI 304 / EN 1.4301 grade) Gasket Silicone Lens / Reflector High reflectance aluminium coating, multifaceted micro reflector Glass / Diffusor Tempered safety glass Impact protection IK10 IP67 Ingress protection Input voltage 120-277V 50/60Hz **Insulation class** Class I Weight 15 lbs **LED** module High power LEDs on metal-core PCB Internal LED driver Driver 2/2 kV **Driver surge** protection **Power factor** > 0.90

Power factor> 0.90Through wiringSingle power cord entryOperating-30...50°C

temperature

**Power cord** 12" of rubber-sheated power cord