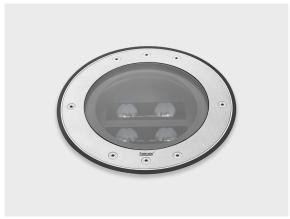

#### LR9005.524-US-WW-350-740-SS

Wall-wash

### Configuration

**Light distribution** [WW] 49x33° Delivered lumens flux 930 lm Rated input power 10 W **Color temperature** 4000 K CRI 70 93 lm/W **Luminaire efficacy** 4 LED Lamp **Color Deviation** 3 SDCM Lifetime L90 (hour) >42,000 >42,000 Lifetime L80 (hour)