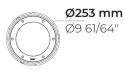

#### Technical information

Mounting Ground recessed mountable Housing Corrosion resistant stainless steel housing (AISI 316L / EN 1.4571 grade) **Fasteners** Stainless steel (AISI 304 / EN 1.4301 grade) Gasket Silicone Lens / Reflector High reflectance aluminium coating, multifaceted micro reflector Glass / Diffusor Tempered safety glass Impact protection IK10 IP67 Ingress protection Input voltage 120-277V 50/60Hz **Insulation class** Class I Weight 15 lbs **LED** module High power LEDs on metal-core PCB Internal LED driver Driver 2/2 kV **Driver surge** protection **Power factor** > 0.90