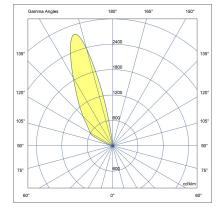

### Configuration

**Light distribution** [WW] 49x33° Delivered lumens flux 930 lm Rated input power 10 W **Color temperature** 4000 K CRI 70 93 lm/W **Luminaire efficacy** 4 LED Lamp **Color Deviation** 3 SDCM Lifetime L90 (hour) >42,000 >42,000 Lifetime L80 (hour)