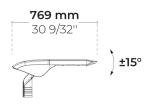

# Technical information

| Mounting           | Direct pole or side bracket mountable. Tenon:<br>Ø2 1/4" x 4" |
|--------------------|---------------------------------------------------------------|
| Tilt angle         | +15°/-15°                                                     |
| Housing            | Corrosion resistant, die-cast, marine grade                   |
| nousing            | aluminum housing                                              |
| Finishing          | Chromate conversion pretreatment followed by                  |
| 1                  | electrostatic powder coating                                  |
| Fasteners          | Stainless steel (AISI 304 / EN 1.4301 grade)                  |
| Gasket             | EPDM gasket (Shore A 20-25)                                   |
| Lens / Reflector   | PMMA lens with high optical efficiency                        |
| Glass / Diffusor   | Tempered safety glass                                         |
| Impact protection  | IK08                                                          |
| Ingress protection | IP66                                                          |
| Input voltage      | 220-240V 50/60Hz                                              |
| Insulation class   | Class I                                                       |
| Wind catching area | 0.07 m²                                                       |
| (EPA)              |                                                               |
| Weight             | 7.67 kg                                                       |
| LED module         | High power LEDs on metal-core PCB                             |
| Driver             | Internal LED driver                                           |
| Driver surge       | 10/6 kV                                                       |
| protection         |                                                               |
| Power factor       | > 0.98                                                        |
| Through wiring     | Single power cord entry                                       |
| Operating          | -4050°C                                                       |
| temperature        |                                                               |
| Power cord         | 20" of outdoor use rated flexible power cord                  |
| Packing box        | 77*20*16 cm                                                   |
| dimensions         |                                                               |
| Pole detail        | Poles are supplied with flange plate. Flange                  |
|                    | cover and anchorage can be ordered separately.                |