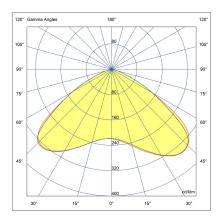

# LL2023.862-EN-T5-700-740

Type V

## Configuration

| [T5] 117°     |
|---------------|
| 8940 lm       |
| 67 W          |
| 4000 K CRI 70 |
| 133 lm/W      |
| 32 LED        |
| 4 SDCM        |
| B3-U0-G1      |
| >102,000      |
| >102,000      |
|               |

| Light distribution         Rated input power         Color temperature         Contraction           [T5]         [700]         [740]         [000]           [P4]         67 W         4000 K CRI 70         [010]           [P4]         [350]         [730]         3000 K CRI 70         [DAL]           Pedestrian crosswalk         [34 W         3000 K CRI 70         [AUT]           [f1]         [500]         [830]         [AUT]           Type I - 111x48°         [500]         [830]         3000 K CRI 80         [AUT]           [T2]         Type II - 133x48°         [STEP]         StepE         StepE         [STEP]           [T3]         Type II - 149x54°         Image: StepE         Image: StepE         StepE         StepE           [T4]         Type IV - 117x64°         Image: StepE         Image: StepE         Image: StepE         Image: StepE                                                                                                                                                                                                                                                                                                                                                                                                                                                                                                                                                                                                                                                                                                                                                                                                                                                                                                                                                                                                                                                             | DFF]<br>Dff<br>.I]<br>.DIM<br>DIM<br>P] | Product colors [HM3]  Anthracite gray [HM4]  Light gray [CC]  S |
|----------------------------------------------------------------------------------------------------------------------------------------------------------------------------------------------------------------------------------------------------------------------------------------------------------------------------------------------------------------------------------------------------------------------------------------------------------------------------------------------------------------------------------------------------------------------------------------------------------------------------------------------------------------------------------------------------------------------------------------------------------------------------------------------------------------------------------------------------------------------------------------------------------------------------------------------------------------------------------------------------------------------------------------------------------------------------------------------------------------------------------------------------------------------------------------------------------------------------------------------------------------------------------------------------------------------------------------------------------------------------------------------------------------------------------------------------------------------------------------------------------------------------------------------------------------------------------------------------------------------------------------------------------------------------------------------------------------------------------------------------------------------------------------------------------------------------------------------------------------------------------------------------------------------------------------------------|-----------------------------------------|-----------------------------------------------------------------|
| Pedestrian crosswalk<br>distribution - 20x78°       34 W       3000 K CRI 70       DALI         [T1]<br>Type I - 111x48°       [500]<br>48 W       [830]<br>3000 K CRI 80       [AUTo<br>Autol         [T2]<br>Type II - 133x48°       [STEP<br>StepI       StepI         [T3]<br>Type III - 143x63°       [T4]<br>Type IV - 117x64°       Image: Comparison of the step in the step i | <b>'O]</b><br>DIM<br><b>P]</b>          | [HM4]<br>Light gray<br>[CC]                                     |
| [500]       [830]       [AUTa         Type I - 111x48°       48 W       3000 K CRI 80       Autol         [T2]       Type II - 133x48°       [STEP       StepE         [T2]       Type II - 149x54°       Image: StepE       StepE         [T3]       Type III - 143x63°       Image: StepE       Image: StepE         [T4]       Type IV - 117x64°       Image: StepE       Image: StepE         Accessories (To be       Image: StepE       Image: StepE                                                                                                                                                                                                                                                                                                                                                                                                                                                                                                                                                                                                                                                                                                                                                                                                                                                                                                                                                                                                                                                                                                                                                                                                                                                                                                                                                                                                                                                                                         | DIM<br><b>P]</b>                        |                                                                 |
| [T2]       Type II - 133x48°       StepE         [T2]       Type II - 149x54°       Image: StepE         [T3]       Type III - 143x63°       Image: StepE         [T4]       Type IV - 117x64°       Image: StepE         Accessories (To be       Image: StepE                                                                                                                                                                                                                                                                                                                                                                                                                                                                                                                                                                                                                                                                                                                                                                                                                                                                                                                                                                                                                                                                                                                                                                                                                                                                                                                                                                                                                                                                                                                                                                                                                                                                                    |                                         | Custom color (Please<br>specify RAL code)                       |
| Type II - 149x54°         [T3]         Type III - 143x63°         [T4]         Type IV - 117x64°                                                                                                                                                                                                                                                                                                                                                                                                                                                                                                                                                                                                                                                                                                                                                                                                                                                                                                                                                                                                                                                                                                                                                                                                                                                                                                                                                                                                                                                                                                                                                                                                                                                                                                                                                                                                                                                   |                                         | specify for code                                                |
| Type III - 143x63°         [T4]           Type IV - 117x64°         Accessories (To be                                                                                                                                                                                                                                                                                                                                                                                                                                                                                                                                                                                                                                                                                                                                                                                                                                                                                                                                                                                                                                                                                                                                                                                                                                                                                                                                                                                                                                                                                                                                                                                                                                                                                                                                                                                                                                                             |                                         |                                                                 |
| Type IV - 117x64°                                                                                                                                                                                                                                                                                                                                                                                                                                                                                                                                                                                                                                                                                                                                                                                                                                                                                                                                                                                                                                                                                                                                                                                                                                                                                                                                                                                                                                                                                                                                                                                                                                                                                                                                                                                                                                                                                                                                  |                                         |                                                                 |
| Accessories (To be                                                                                                                                                                                                                                                                                                                                                                                                                                                                                                                                                                                                                                                                                                                                                                                                                                                                                                                                                                                                                                                                                                                                                                                                                                                                                                                                                                                                                                                                                                                                                                                                                                                                                                                                                                                                                                                                                                                                 |                                         |                                                                 |
| Extras ordered separately)                                                                                                                                                                                                                                                                                                                                                                                                                                                                                                                                                                                                                                                                                                                                                                                                                                                                                                                                                                                                                                                                                                                                                                                                                                                                                                                                                                                                                                                                                                                                                                                                                                                                                                                                                                                                                                                                                                                         |                                         |                                                                 |
| External surge Mounting<br>protection accessories                                                                                                                                                                                                                                                                                                                                                                                                                                                                                                                                                                                                                                                                                                                                                                                                                                                                                                                                                                                                                                                                                                                                                                                                                                                                                                                                                                                                                                                                                                                                                                                                                                                                                                                                                                                                                                                                                                  |                                         |                                                                 |
| [SP10] [B6A.03.03.01001.022<br>10 kV 0]                                                                                                                                                                                                                                                                                                                                                                                                                                                                                                                                                                                                                                                                                                                                                                                                                                                                                                                                                                                                                                                                                                                                                                                                                                                                                                                                                                                                                                                                                                                                                                                                                                                                                                                                                                                                                                                                                                            |                                         |                                                                 |
| Connectivity     Wall mounting       bracket                                                                                                                                                                                                                                                                                                                                                                                                                                                                                                                                                                                                                                                                                                                                                                                                                                                                                                                                                                                                                                                                                                                                                                                                                                                                                                                                                                                                                                                                                                                                                                                                                                                                                                                                                                                                                                                                                                       |                                         |                                                                 |
| [NM7]<br>7 Pin NEMA socket                                                                                                                                                                                                                                                                                                                                                                                                                                                                                                                                                                                                                                                                                                                                                                                                                                                                                                                                                                                                                                                                                                                                                                                                                                                                                                                                                                                                                                                                                                                                                                                                                                                                                                                                                                                                                                                                                                                         |                                         |                                                                 |
| Light output                                                                                                                                                                                                                                                                                                                                                                                                                                                                                                                                                                                                                                                                                                                                                                                                                                                                                                                                                                                                                                                                                                                                                                                                                                                                                                                                                                                                                                                                                                                                                                                                                                                                                                                                                                                                                                                                                                                                       |                                         |                                                                 |
| [CLO]<br>Constant light output                                                                                                                                                                                                                                                                                                                                                                                                                                                                                                                                                                                                                                                                                                                                                                                                                                                                                                                                                                                                                                                                                                                                                                                                                                                                                                                                                                                                                                                                                                                                                                                                                                                                                                                                                                                                                                                                                                                     |                                         |                                                                 |
| Consult the factory                                                                                                                                                                                                                                                                                                                                                                                                                                                                                                                                                                                                                                                                                                                                                                                                                                                                                                                                                                                                                                                                                                                                                                                                                                                                                                                                                                                                                                                                                                                                                                                                                                                                                                                                                                                                                                                                                                                                |                                         |                                                                 |
| [C2]<br>Class II                                                                                                                                                                                                                                                                                                                                                                                                                                                                                                                                                                                                                                                                                                                                                                                                                                                                                                                                                                                                                                                                                                                                                                                                                                                                                                                                                                                                                                                                                                                                                                                                                                                                                                                                                                                                                                                                                                                                   |                                         |                                                                 |
| <b>[UNI]</b><br>120-277V 50/60Hz                                                                                                                                                                                                                                                                                                                                                                                                                                                                                                                                                                                                                                                                                                                                                                                                                                                                                                                                                                                                                                                                                                                                                                                                                                                                                                                                                                                                                                                                                                                                                                                                                                                                                                                                                                                                                                                                                                                   |                                         |                                                                 |
| Luminaire body<br>options                                                                                                                                                                                                                                                                                                                                                                                                                                                                                                                                                                                                                                                                                                                                                                                                                                                                                                                                                                                                                                                                                                                                                                                                                                                                                                                                                                                                                                                                                                                                                                                                                                                                                                                                                                                                                                                                                                                          |                                         |                                                                 |
| [DPC]<br>Double powder<br>coating                                                                                                                                                                                                                                                                                                                                                                                                                                                                                                                                                                                                                                                                                                                                                                                                                                                                                                                                                                                                                                                                                                                                                                                                                                                                                                                                                                                                                                                                                                                                                                                                                                                                                                                                                                                                                                                                                                                  |                                         |                                                                 |