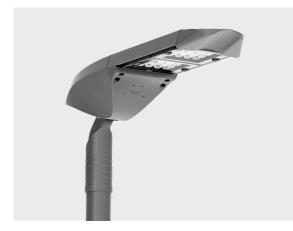

# **D-LIGHT AFX 2 Module**

# Technical information

| Mounting           | Direct pole or side bracket mountable. Tenon:<br>Ø2 1/4" x 4" |
|--------------------|---------------------------------------------------------------|
| Tilt angle         | +15°/-15°                                                     |
| Housing            | Corrosion resistant, die-cast, marine grade                   |
| nousing            | aluminum housing                                              |
| Finishing          | Chromate conversion pretreatment followed by                  |
| 1                  | electrostatic powder coating                                  |
| Fasteners          | Stainless steel (AISI 304 / EN 1.4301 grade)                  |
| Gasket             | EPDM gasket (Shore A 20-25)                                   |
| Lens / Reflector   | PMMA lens with high optical efficiency                        |
| Glass / Diffusor   | Tempered safety glass                                         |
| Impact protection  | IK08                                                          |
| Ingress protection | IP66                                                          |
| Input voltage      | 220-240V 50/60Hz                                              |
| Insulation class   | Class I                                                       |
| Wind catching area | 0.07 m²                                                       |
| (EPA)              |                                                               |
| Weight             | 7.67 kg                                                       |
| LED module         | High power LEDs on metal-core PCB                             |
| Driver             | Internal LED driver                                           |
| Driver surge       | 10/6 kV                                                       |
| protection         |                                                               |
| Power factor       | > 0.98                                                        |
| Through wiring     | Single power cord entry                                       |
| Operating          | -4050°C                                                       |
| temperature        |                                                               |
| Power cord         | 20" of outdoor use rated flexible power cord                  |
| Packing box        | 77*20*16 cm                                                   |
| dimensions         |                                                               |
| Pole detail        | Poles are supplied with flange plate. Flange                  |
|                    | cover and anchorage can be ordered separately.                |