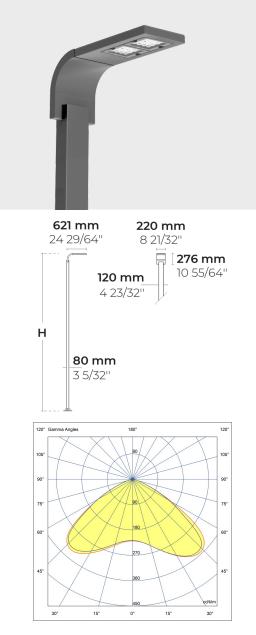

#### Configuration

| Light distribution    | [T5] 117°     |
|-----------------------|---------------|
| Delivered lumens flux | 4115 lm       |
| Rated input power     | 34 W          |
| Color temperature     | 3000 K CRI 80 |
| Luminaire efficacy    | 121 lm/W      |
| Lamp                  | 32 LED        |
| Color Deviation       | 3 SDCM        |
| BUG rating            | B2-U0-G0      |
| Lifetime L90 (hour)   | >102,000      |
| Lifetime L80 (hour)   | >102,000      |

### Technical information

| Mounting           | Direct pole or side bracket mountable. Tenon:  |
|--------------------|------------------------------------------------|
|                    | Ø2 1/4" x 4"                                   |
| Housing            | Corrosion resistant, marine grade aluminum     |
|                    | housing                                        |
| Finishing          | Chromate conversion pretreatment followed by   |
|                    | electrostatic powder coating                   |
| Fasteners          | Stainless steel (AISI 304 / EN 1.4301 grade)   |
| Gasket             | Liquid silicone                                |
| Lens / Reflector   | PMMA lens with high optical efficiency         |
| Glass / Diffusor   | Tempered safety glass                          |
| Impact protection  | IK08                                           |
| Ingress protection | IP66                                           |
| Input voltage      | 220-240V 50/60Hz                               |
| Insulation class   | Class I                                        |
| Weight             | 20.02 kg (3 m), 23.26 kg (4 m)                 |
| LED module         | High power LEDs on metal-core PCB              |
| Driver             | Internal LED driver                            |
| Driver surge       | 10/6 kV                                        |
| protection         |                                                |
| Power factor       | > 0.95                                         |
| Through wiring     | Single power cord entry                        |
| Operating          | -4050°C                                        |
| temperature        |                                                |
| Power cord         | 20" of outdoor use rated flexible power cord   |
| Packing box        | 40*35*7 cm                                     |
| dimensions         |                                                |
| Pole detail        | Poles are supplied with flange plate. Flange   |
|                    | cover and anchorage can be ordered separately. |
|                    |                                                |

Product specific poles with base plate

| Configuration code Height |       | Diameter /<br>Dimensions | Spigot / End<br>diameter |  |  |
|---------------------------|-------|--------------------------|--------------------------|--|--|
| PAFD.R02.T001.T00<br>2-H3 | 10'   | 4.7x3.1"                 |                          |  |  |
| PAFD.R02.T001.T00<br>2-H4 | 13.1' | 4.7x3.1"                 |                          |  |  |