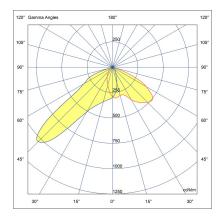

# LW2042.862-US-P4-700-840

**[P4]** Pedestrian crosswalk distribution

# Configuration

**Light distribution** [P4] 20x78° Delivered lumens flux 7545 lm Rated input power 67 W **Color temperature** 4000 K CRI 80 **Luminaire efficacy** 112 lm/W Lamp 32 LED **Color Deviation** 4 SDCM B2-U1-G1 **BUG** rating >102,000 Lifetime L90 (hour) Lifetime L80 (hour) >102,000

# LW2042.862-US-P4-700-840-\_\_-

| Light distribution                                                                                                                                                                                                                                                                                                                                                                                                                                                                                                                                                                                                                                                                                                                                                                                                                                                                                                                                                                                                                                                                                                                                                                                                                                                                                                                                                                                                                                                                                                                                                                                                                                                                                                                                                                                                                                                                                                                                                                                                                                                                                                           | Rated input power              | Color temperature                                           | Control                   | Product colors                                                                                                                   |
|------------------------------------------------------------------------------------------------------------------------------------------------------------------------------------------------------------------------------------------------------------------------------------------------------------------------------------------------------------------------------------------------------------------------------------------------------------------------------------------------------------------------------------------------------------------------------------------------------------------------------------------------------------------------------------------------------------------------------------------------------------------------------------------------------------------------------------------------------------------------------------------------------------------------------------------------------------------------------------------------------------------------------------------------------------------------------------------------------------------------------------------------------------------------------------------------------------------------------------------------------------------------------------------------------------------------------------------------------------------------------------------------------------------------------------------------------------------------------------------------------------------------------------------------------------------------------------------------------------------------------------------------------------------------------------------------------------------------------------------------------------------------------------------------------------------------------------------------------------------------------------------------------------------------------------------------------------------------------------------------------------------------------------------------------------------------------------------------------------------------------|--------------------------------|-------------------------------------------------------------|---------------------------|----------------------------------------------------------------------------------------------------------------------------------|
| [P4]<br>Pedestrian crosswalk                                                                                                                                                                                                                                                                                                                                                                                                                                                                                                                                                                                                                                                                                                                                                                                                                                                                                                                                                                                                                                                                                                                                                                                                                                                                                                                                                                                                                                                                                                                                                                                                                                                                                                                                                                                                                                                                                                                                                                                                                                                                                                 | <b>[700]</b><br>67 W           | [840]<br>4000 K CRI 80                                      | [ONOFF]<br>On/Off         | [HM1]<br>Black                                                                                                                   |
| Tourstrian Closswand distribution - 20x78°   [T1]   Type I - 111x48°   [T2]   Type II - 133x48°   [T2]   Type II - 149x54°   [T3]   Type III - 143x63°   [T4]   Type IV - 117x64°   [T5]   Type V - 117°   T | [350]<br>34 W<br>[500]<br>48 W | [827] 2700 K CRI 80 [830] 3000 K CRI 80 [740] 4000 K CRI 70 | [ <b>0-10V</b> ]<br>0-10V | [HM2] Dark gray  [HM3] Anthracite gray  [HM4] Light gray  [HM5] White  [HM6] Bronze  [CC] Custom color (Please specify RAL code) |