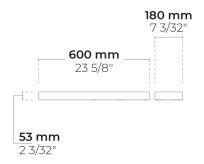

GasketLiquid siliconeLens / ReflectorPMMA lens with high optical efficiencyGlass / DiffusorTempered safety glassImpact protectionIK08Ingress protectionIP66Input voltage120-277V 50/60Hz

Insulation classClass IWeight11.66 lbsLED moduleHigh power LEDs on metal-core PCBDriverInternal LED driver