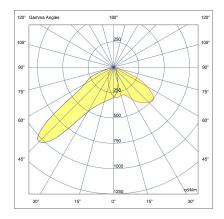

# Configuration

**Light distribution** [P4] 20x78° Delivered lumens flux 5830 lm Rated input power 48 W **Color temperature** 3000 K CRI 80 **Luminaire efficacy** 121 lm/W Lamp 32 LED **Color Deviation** 3 SDCM B2-U0-G1 **BUG** rating >102,000 Lifetime L90 (hour) Lifetime L80 (hour) >102,000

# LW2042.862-US-P4-500-830-\_\_--\_\_-

| Light distribution                                                                                                                                                                                                                                                                                                                                                                                                                                                                                                                                                                                                                                                                                                                                                                                                                                                                                                                                                                                                                                                                                                                                                                                                                                                                                                                                                                                                                                                                                                                                                                                                                                                                                                                                                                                                                                                                                                                                                                                                                                                                                                           | Rated input power              | Color temperature                                           | Control           | Product colors                                                                                                                   |
|------------------------------------------------------------------------------------------------------------------------------------------------------------------------------------------------------------------------------------------------------------------------------------------------------------------------------------------------------------------------------------------------------------------------------------------------------------------------------------------------------------------------------------------------------------------------------------------------------------------------------------------------------------------------------------------------------------------------------------------------------------------------------------------------------------------------------------------------------------------------------------------------------------------------------------------------------------------------------------------------------------------------------------------------------------------------------------------------------------------------------------------------------------------------------------------------------------------------------------------------------------------------------------------------------------------------------------------------------------------------------------------------------------------------------------------------------------------------------------------------------------------------------------------------------------------------------------------------------------------------------------------------------------------------------------------------------------------------------------------------------------------------------------------------------------------------------------------------------------------------------------------------------------------------------------------------------------------------------------------------------------------------------------------------------------------------------------------------------------------------------|--------------------------------|-------------------------------------------------------------|-------------------|----------------------------------------------------------------------------------------------------------------------------------|
| [P4]<br>Pedestrian crosswalk                                                                                                                                                                                                                                                                                                                                                                                                                                                                                                                                                                                                                                                                                                                                                                                                                                                                                                                                                                                                                                                                                                                                                                                                                                                                                                                                                                                                                                                                                                                                                                                                                                                                                                                                                                                                                                                                                                                                                                                                                                                                                                 | [500]<br>48 W                  | [ <b>830]</b><br>3000 K CRI 80                              | [ONOFF]<br>On/Off | [HM1]<br>Black                                                                                                                   |
| Tourstrian Closswand distribution - 20x78°   [T1]   Type I - 111x48°   [T2]   Type II - 133x48°   [T2]   Type II - 149x54°   [T3]   Type III - 143x63°   [T4]   Type IV - 117x64°   [T5]   Type V - 117°   T | [350]<br>34 W<br>[700]<br>67 W | [827] 2700 K CRI 80 [740] 4000 K CRI 70 [840] 4000 K CRI 80 | [0-10V]<br>0-10V  | [HM2] Dark gray  [HM3] Anthracite gray  [HM4] Light gray  [HM5] White  [HM6] Bronze  [CC] Custom color (Please specify RAL code) |