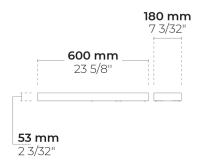

Gasket Liquid silicone PMMA lens with high optical efficiency Lens / Reflector Glass / Diffusor Tempered safety glass Impact protection Ingress protection IP66 Input voltage 120-277V 50/60Hz Class I

11.66 lbs Weight High power LEDs on metal-core PCB **LED** module Driver Internal LED driver 6/4 kV