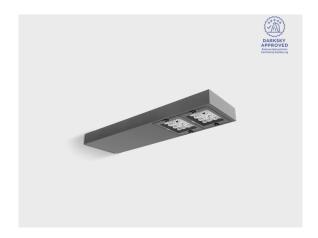

# **PRIFMA W AFX 2 Module**

#### LW2042.862-US-P4-500-830

[P4] Pedestrian crosswalk distribution

#### Technical information

| Mounting  | Wall mountable                               |
|-----------|----------------------------------------------|
| Housing   | Corrosion resistant, marine grade aluminum   |
|           | housing                                      |
| Finishing | Chromate conversion pretreatment followed by |
|           | electrostatic powder coating                 |
| Fasteners | Stainless steel (AISI 304 / EN 1.4301 grade) |
|           |                                              |

Gasket Liquid silicone PMMA lens with high optical efficiency Lens / Reflector Glass / Diffusor Tempered safety glass Impact protection Ingress protection IP66 Input voltage 120-277V 50/60Hz Class I

11.66 lbs Weight High power LEDs on metal-core PCB **LED** module Driver Internal LED driver 6/4 kV