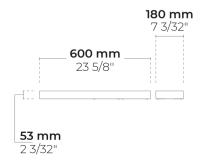

#### Options

| Technical inform   | ation                                        |
|--------------------|----------------------------------------------|
| Mounting           | Wall mountable                               |
| Housing            | Corrosion resistant, marine grade aluminum   |
| J                  | housing                                      |
| Finishing          | Chromate conversion pretreatment followed by |
| -                  | electrostatic powder coating                 |
| Fasteners          | Stainless steel (AISI 304 / EN 1.4301 grade) |
| Gasket             | Liquid silicone                              |
| Lens / Reflector   | PMMA lens with high optical efficiency       |
| Glass / Diffusor   | Tempered safety glass                        |
| Impact protection  | IK08                                         |
| Ingress protection | IP66                                         |
| Input voltage      | 220-240V 50/60Hz                             |
| Insulation class   | Class I                                      |
| Weight             | 5.3 kg                                       |
| LED module         | High power LEDs on metal-core PCB            |
| Driver             | Internal LED driver                          |
| Driver surge       | 6/4 kV                                       |
| protection         |                                              |
| Power factor       | > 0.98                                       |
| Through wiring     | Single power cord entry                      |
| Operating          | -4050°C                                      |
| temperature        |                                              |
| Power cord         | 20" of outdoor use rated flexible power cord |
| Packing box        | 19*8*62 cm                                   |
| dimensions         |                                              |