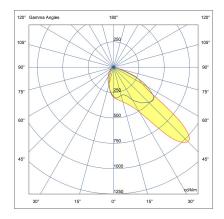

#### LW2042.862-EN-P4-500-827

Pedestrian crosswalk distribution

### Configuration

**Light distribution** [P4] 20x78° **Delivered lumens flux** 5830 lm Rated input power 48 W **Color temperature** 2700 K CRI 80 **Luminaire efficacy** 121 lm/W Lamp 32 LED **Color Deviation** 3 SDCM **BUG** rating B2-U0-G1 >102,000 Lifetime L90 (hour) Lifetime L80 (hour) >102,000

# LW2042.862-EN-P4-500-827-\_\_--\_--

| Light distribution                                                                                                                                                                                                                                                                                                                                                                                                                                                                                                                                                                                                                                                                                                                                                                                                                                                                                                                                                                                                                                                                                                                                                                                                                                                                                                                                                                                                                                                                                                                                                                                                                                                                                                                                                                                                                                                                                                                                                                                                                                                                                                           | Rated input power              | Color temperature                                                          | Control           | Product colors                                                                             |
|------------------------------------------------------------------------------------------------------------------------------------------------------------------------------------------------------------------------------------------------------------------------------------------------------------------------------------------------------------------------------------------------------------------------------------------------------------------------------------------------------------------------------------------------------------------------------------------------------------------------------------------------------------------------------------------------------------------------------------------------------------------------------------------------------------------------------------------------------------------------------------------------------------------------------------------------------------------------------------------------------------------------------------------------------------------------------------------------------------------------------------------------------------------------------------------------------------------------------------------------------------------------------------------------------------------------------------------------------------------------------------------------------------------------------------------------------------------------------------------------------------------------------------------------------------------------------------------------------------------------------------------------------------------------------------------------------------------------------------------------------------------------------------------------------------------------------------------------------------------------------------------------------------------------------------------------------------------------------------------------------------------------------------------------------------------------------------------------------------------------------|--------------------------------|----------------------------------------------------------------------------|-------------------|--------------------------------------------------------------------------------------------|
| [P4]<br>Pedestrian crosswalk                                                                                                                                                                                                                                                                                                                                                                                                                                                                                                                                                                                                                                                                                                                                                                                                                                                                                                                                                                                                                                                                                                                                                                                                                                                                                                                                                                                                                                                                                                                                                                                                                                                                                                                                                                                                                                                                                                                                                                                                                                                                                                 | [ <b>500</b> ]<br>48 W         | [ <b>827]</b><br>2700 K CRI 80                                             | [ONOFF]<br>On/Off | [HM1]<br>Black                                                                             |
| Type   - 111x48°   Type   - 133x48°   T2]   Type   - 149x54°   T3]   Type   - 143x63°   T4]   Type   - 147x64°   Type   - 147 | [350]<br>34 W<br>[700]<br>67 W | [830]<br>3000 K CRI 80<br>[740]<br>4000 K CRI 70<br>[840]<br>4000 K CRI 80 | [DALI]<br>DALI    | Black  [HM2] Dark gray  [HM3] Anthracite gray  [HM4] Light gray  [HM5] White  [HM6] Bronze |
| <b>[T5]</b><br>Type V - 117°                                                                                                                                                                                                                                                                                                                                                                                                                                                                                                                                                                                                                                                                                                                                                                                                                                                                                                                                                                                                                                                                                                                                                                                                                                                                                                                                                                                                                                                                                                                                                                                                                                                                                                                                                                                                                                                                                                                                                                                                                                                                                                 |                                |                                                                            |                   | [CC] Custom color (Please specify RAL code)                                                |