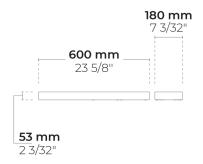

#### Options

| Technical informa  | ation                                        |
|--------------------|----------------------------------------------|
| Mounting           | Wall mountable                               |
| Housing            | Corrosion resistant, marine grade aluminum   |
| J                  | housing                                      |
| Finishing          | Chromate conversion pretreatment followed by |
| · ·                | electrostatic powder coating                 |
| Fasteners          | Stainless steel (AISI 304 / EN 1.4301 grade) |
| Gasket             | Liquid silicone                              |
| Lens / Reflector   | PMMA lens with high optical efficiency       |
| Glass / Diffusor   | Tempered safety glass                        |
| Impact protection  | IK08                                         |
| Ingress protection | IP66                                         |
| Input voltage      | 220-240V 50/60Hz                             |
| Insulation class   | Class I                                      |
| Weight             | 5.3 kg                                       |
| LED module         | High power LEDs on metal-core PCB            |
| Driver             | Internal LED driver                          |
| Driver surge       | 6/4 kV                                       |
| protection         |                                              |
| Power factor       | > 0.98                                       |
| Through wiring     | Single power cord entry                      |
| Operating          | -4050°C                                      |
| temperature        |                                              |
| Power cord         | 20" of outdoor use rated flexible power cord |
| Packing box        | 19*8*62 cm                                   |
| dimensions         |                                              |