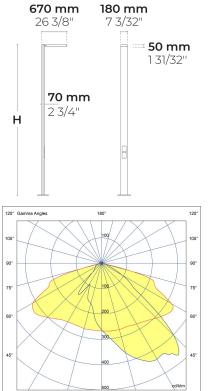

### LL2042.862-EN-T2-2-350-740

15°

Type II

#### Configuration

| Light distribution    | [T2] 149x54°  |
|-----------------------|---------------|
| Delivered lumens flux | 4585 lm       |
| Rated input power     | 34 W          |
| Color temperature     | 4000 K CRI 70 |
| Luminaire efficacy    | 135 lm/W      |
| Lamp                  | 32 LED        |
| Color Deviation       | 4 SDCM        |
| BUG rating            | B1-U0-G1      |
| Lifetime L90 (hour)   | >102,000      |
| Lifetime L80 (hour)   | >102,000      |

15°

We reserve the right to change specifications without prior written notice. Edition: 13.05.2024. For current version visit heperlighting.com. All flux ( $\pm$ %7 tolerance) and power values ( $\pm$ %10 tolerance) are derived following appropriate IES, CIE, and applicable standards.