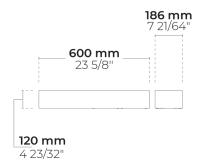

#### Technical information

MountingSurface or wall mountableHousingCorrosion resistant, marine grade aluminum<br/>housingFinishingChromate conversion pretreatment followed by<br/>electrostatic powder coatingFastenersStainless steel (AISI 304 / EN 1.4301 grade)

Gasket Liquid silicone
Lens / Reflector PMMA lens with high optical efficiency
Glass / Diffusor Tempered safety glass
Impact protection IK08
Ingress protection IP66

Input voltage120-277V 50/60HzInsulation classClass IWeight17.05 lbs