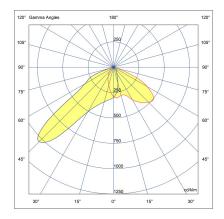

#### LW7031.862-US-P4-700-740

**[P4]** Pedestrian crosswalk distribution

#### Configuration

**Light distribution** [P4] 20x78° Delivered lumens flux 9025 lm Rated input power 67 W **Color temperature** 4000 K CRI 70 **Luminaire efficacy** 134 lm/W Lamp 32 LED **Color Deviation** 4 SDCM B2-U1-G1 **BUG** rating Lifetime L90 (hour) >102,000 Lifetime L80 (hour) >102,000