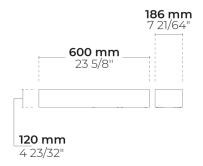

#### Technical information

MountingSurface or wall mountableHousingCorrosion resistant, marine grade aluminum<br/>housingFinishingChromate conversion pretreatment followed by<br/>electrostatic powder coatingFastenersStainless steel (AISI 304 / EN 1.4301 grade)