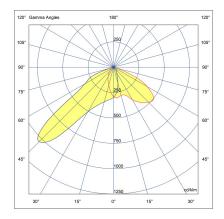

#### LW7031.862-US-P4-350-830

**[P4]** Pedestrian crosswalk distribution

#### Configuration

**Light distribution** [P4] 20x78° Delivered lumens flux 4115 lm Rated input power 34 W **Color temperature** 3000 K CRI 80 **Luminaire efficacy** 121 lm/W Lamp 32 LED **Color Deviation** 3 SDCM B1-U0-G1 **BUG** rating Lifetime L90 (hour) >102,000 Lifetime L80 (hour) >102,000

## LW7031.862-US-P4-350-830-\_\_-\_-\_-

| Light distribution                                                                                                                                                                                                                                                                                                                                                                                                                                                                                                                                                                                                                                                                                                                                                                                                                                                                                                                                                                                                                                                                                                                                                                                                                                                                                                                                                                                                                                                                                                                                                                                                                                                                                                                                                                                                                                                                                                                                                                                                                                                                                                           | Rated input power              | Color temperature                                                          | Control                   | Product colors                                                                                                                   |  |
|------------------------------------------------------------------------------------------------------------------------------------------------------------------------------------------------------------------------------------------------------------------------------------------------------------------------------------------------------------------------------------------------------------------------------------------------------------------------------------------------------------------------------------------------------------------------------------------------------------------------------------------------------------------------------------------------------------------------------------------------------------------------------------------------------------------------------------------------------------------------------------------------------------------------------------------------------------------------------------------------------------------------------------------------------------------------------------------------------------------------------------------------------------------------------------------------------------------------------------------------------------------------------------------------------------------------------------------------------------------------------------------------------------------------------------------------------------------------------------------------------------------------------------------------------------------------------------------------------------------------------------------------------------------------------------------------------------------------------------------------------------------------------------------------------------------------------------------------------------------------------------------------------------------------------------------------------------------------------------------------------------------------------------------------------------------------------------------------------------------------------|--------------------------------|----------------------------------------------------------------------------|---------------------------|----------------------------------------------------------------------------------------------------------------------------------|--|
| [P4]<br>Pedestrian crosswalk                                                                                                                                                                                                                                                                                                                                                                                                                                                                                                                                                                                                                                                                                                                                                                                                                                                                                                                                                                                                                                                                                                                                                                                                                                                                                                                                                                                                                                                                                                                                                                                                                                                                                                                                                                                                                                                                                                                                                                                                                                                                                                 | [ <b>350]</b><br>34 W          | [ <b>830</b> ]<br>3000 K CRI 80                                            | [ONOFF]<br>On/Off         | [HM1]<br>Black                                                                                                                   |  |
| Type   - 111x48°   Type   - 111x48°   Type   - 133x48°   T2]   Type   - 149x54°   T3]   Type   - 143x63°   T4]   Type   - 117x64°   T5]   Type   - 117°   Ty | [500]<br>48 W<br>[700]<br>67 W | [827]<br>2700 K CRI 80<br>[740]<br>4000 K CRI 70<br>[840]<br>4000 K CRI 80 | [ <b>0-10V</b> ]<br>0-10V | IHM2] Dark gray  [HM3] Anthracite gray  [HM4] Light gray  [HM5] White  [HM6] Bronze  [CC] Custom color (Please specify RAL code) |  |
|                                                                                                                                                                                                                                                                                                                                                                                                                                                                                                                                                                                                                                                                                                                                                                                                                                                                                                                                                                                                                                                                                                                                                                                                                                                                                                                                                                                                                                                                                                                                                                                                                                                                                                                                                                                                                                                                                                                                                                                                                                                                                                                              |                                |                                                                            |                           | specify for code)                                                                                                                |  |