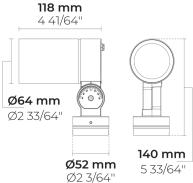

#### Technical information

Mounting Pedestal knuckle mount (standard), stake mount

(optional)

Tilt angle +90°/-80° Housing Corrosion resistant, marine grade aluminum

Finishing Chromate conversion pretreatment followed by

**Insulation class** Class I

Wind catching area 0.11 ft<sup>2</sup>

(EPA)

Weight 0.9 lbs

Internal LED driver Driver **Power factor** > 0.93

Through wiring Single power cord entry

Power cord 16" of flexible power cord