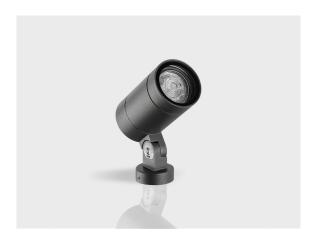

# **PINA Flood**

#### LF8033.003-US-N-940

Narrow - NEMA Type 2

### Configuration

**Light distribution** [N] 25° Delivered lumens flux 410 lm Rated input power 7.5 W **Color temperature** 4000 K CRI 90 **Luminaire efficacy** 55 lm/W 1 LAMP Lamp **Color Deviation** 5 SDCM