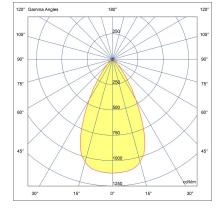

### Configuration

**Light distribution** [N] 25° Delivered lumens flux 410 lm Rated input power 7.5 W **Color temperature** 4000 K CRI 90 **Luminaire efficacy** 55 lm/W 1 LAMP Lamp **Color Deviation** 5 SDCM