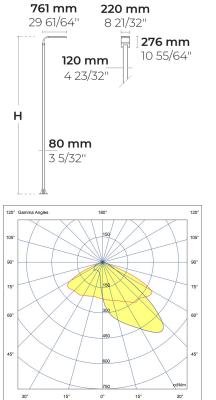

#### Configuration

| Light distribution    | [T2] 133x48°  |
|-----------------------|---------------|
| Delivered lumens flux | 11665 lm      |
| Rated input power     | 100 W         |
| Color temperature     | 4000 K CRI 80 |
| Luminaire efficacy    | 120 lm/W      |
| Lamp                  | 48 LED        |
| Color Deviation       | 4 SDCM        |
| BUG rating            | B1-U1-G1      |
| Lifetime L90 (hour)   | >102,000      |
| Lifetime L80 (hour)   | >102,000      |

Product specific poles with base plate

| Configuration code Height |       | Diameter /<br>Dimensions | Spigot / End<br>diameter |  |
|---------------------------|-------|--------------------------|--------------------------|--|
| PAFD.R02.T001.T00<br>2-H5 | 16.4' | 4.7x3.1"                 |                          |  |
| PAFD.R02.T001.T00<br>2-H6 | 19.7' | 4.7x3.1"                 |                          |  |