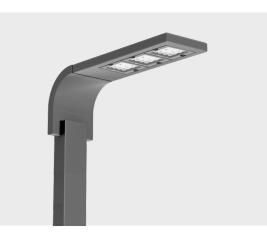

# **TILA S AFX 3 Module**

### Technical information

| Mounting           | Direct pole or side bracket mountable. Tenon:  |
|--------------------|------------------------------------------------|
|                    | Ø2 1/4" x 4"                                   |
| Housing            | Corrosion resistant, marine grade aluminum     |
|                    | housing                                        |
| Finishing          | Chromate conversion pretreatment followed by   |
|                    | electrostatic powder coating                   |
| Fasteners          | Stainless steel (AISI 304 / EN 1.4301 grade)   |
| Gasket             | Liquid silicone                                |
| Lens / Reflector   | PMMA lens with high optical efficiency         |
| Glass / Diffusor   | Tempered safety glass                          |
| Impact protection  | IK08                                           |
| Ingress protection | IP66                                           |
| Input voltage      | 220-240V 50/60Hz                               |
| Insulation class   | Class I                                        |
| Weight             | 27.42 kg (5 m), 30.57 kg (6 m)                 |
| LED module         | High power LEDs on metal-core PCB              |
| Driver             | Internal LED driver                            |
| Driver surge       | 10/6 kV                                        |
| protection         |                                                |
| Power factor       | > 0.95                                         |
| Through wiring     | Single power cord entry                        |
| Operating          | -4050°C                                        |
| temperature        |                                                |
| Power cord         | 20" of outdoor use rated flexible power cord   |
| Packing box        | 40*35*7 cm                                     |
| dimensions         |                                                |
| Pole detail        | Poles are supplied with flange plate. Flange   |
|                    | cover and anchorage can be ordered separately. |
|                    | Embadded bass is antional                      |