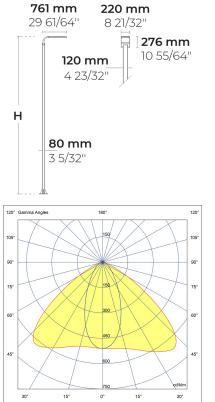

#### Configuration

| Light distribution    | [T1] 111x48°  |
|-----------------------|---------------|
| Delivered lumens flux | 11635 lm      |
| Rated input power     | 100 W         |
| Color temperature     | 2700 K CRI 80 |
| Luminaire efficacy    | 112 lm/W      |
| Lamp                  | 48 LED        |
| Color Deviation       | 3 SDCM        |
| BUG rating            | B3-U1-G1      |
| Lifetime L90 (hour)   | >102,000      |
| Lifetime L80 (hour)   | >102,000      |

### Technical information

| Mounting           | Direct pole or side bracket mountable. Tenon:  |
|--------------------|------------------------------------------------|
|                    | Ø2 1/4" x 4"                                   |
| Housing            | Corrosion resistant, marine grade aluminum     |
|                    | housing                                        |
| Finishing          | Chromate conversion pretreatment followed by   |
| <b>_</b> .         | electrostatic powder coating                   |
| Fasteners          | Stainless steel (AISI 304 / EN 1.4301 grade)   |
| Gasket             | Liquid silicone                                |
| Lens / Reflector   | PMMA lens with high optical efficiency         |
| Glass / Diffusor   | Tempered safety glass                          |
| Impact protection  | IK08                                           |
| Ingress protection | IP66                                           |
| Input voltage      | 220-240V 50/60Hz                               |
| Insulation class   | Class I                                        |
| Weight             | 27.42 kg (5 m), 30.57 kg (6 m)                 |
| LED module         | High power LEDs on metal-core PCB              |
| Driver             | Internal LED driver                            |
| Driver surge       | 10/6 kV                                        |
| protection         |                                                |
| Power factor       | > 0.95                                         |
| Through wiring     | Single power cord entry                        |
| Operating          | -4050°C                                        |
| temperature        |                                                |
| Power cord         | 20" of outdoor use rated flexible power cord   |
| Packing box        | 40*35*7 cm                                     |
| dimensions         |                                                |
| Pole detail        | Poles are supplied with flange plate. Flange   |
|                    | cover and anchorage can be ordered separately. |
|                    | Embedded base is ontional                      |