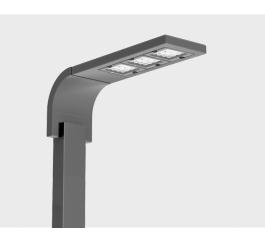

# **TILA S AFX 3 Module**

## LL2030.863-EN-T1-700-827-ONOFF

Type I

### Technical information

| Mounting           | Direct pole or side bracket mountable. Tenon:  |
|--------------------|------------------------------------------------|
|                    | Ø2 1/4" x 4"                                   |
| Housing            | Corrosion resistant, marine grade aluminum     |
|                    | housing                                        |
| Finishing          | Chromate conversion pretreatment followed by   |
| <b>_</b> .         | electrostatic powder coating                   |
| Fasteners          | Stainless steel (AISI 304 / EN 1.4301 grade)   |
| Gasket             | Liquid silicone                                |
| Lens / Reflector   | PMMA lens with high optical efficiency         |
| Glass / Diffusor   | Tempered safety glass                          |
| Impact protection  | IK08                                           |
| Ingress protection | IP66                                           |
| Input voltage      | 220-240V 50/60Hz                               |
| Insulation class   | Class I                                        |
| Weight             | 27.42 kg (5 m), 30.57 kg (6 m)                 |
| LED module         | High power LEDs on metal-core PCB              |
| Driver             | Internal LED driver                            |
| Driver surge       | 10/6 kV                                        |
| protection         |                                                |
| Power factor       | > 0.95                                         |
| Through wiring     | Single power cord entry                        |
| Operating          | -4050°C                                        |
| temperature        |                                                |
| Power cord         | 20" of outdoor use rated flexible power cord   |
| Packing box        | 40*35*7 cm                                     |
| dimensions         |                                                |
| Pole detail        | Poles are supplied with flange plate. Flange   |
|                    | cover and anchorage can be ordered separately. |
|                    | Embedded base is ontional                      |