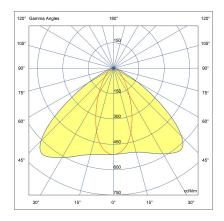

# Configuration

**Light distribution** [T1] 111x48° Delivered lumens flux 9000 lm Rated input power 72 W **Color temperature** 2700 K CRI 80 **Luminaire efficacy** 120 lm/W Lamp 48 LED **Color Deviation** 3 SDCM B3-U1-G1 **BUG** rating Lifetime L90 (hour) >102,000 Lifetime L80 (hour) >102,000