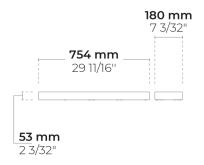

Gasket Liquid silicone
Lens / Reflector PMMA lens with high optical efficiency
Glass / Diffusor Tempered safety glass
Impact protection IK08
Ingress protection IP66
Input voltage 120-277V 50/60Hz

Insulation class Class I
Weight 13.86 lbs