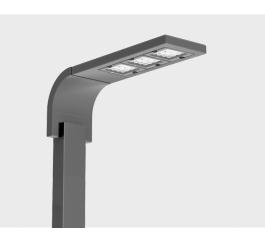

# **TILA S AFX 3 Module**

### Technical information

| Mounting           | Direct pole or side bracket mountable. Tenon:  |
|--------------------|------------------------------------------------|
|                    | Ø2 1/4" x 4"                                   |
| Housing            | Corrosion resistant, marine grade aluminum     |
|                    | housing                                        |
| Finishing          | Chromate conversion pretreatment followed by   |
|                    | electrostatic powder coating                   |
| Fasteners          | Stainless steel (AISI 304 / EN 1.4301 grade)   |
| Gasket             | Liquid silicone                                |
| Lens / Reflector   | PMMA lens with high optical efficiency         |
| Glass / Diffusor   | Tempered safety glass                          |
| Impact protection  | IK08                                           |
| Ingress protection | IP66                                           |
| Input voltage      | 220-240V 50/60Hz                               |
| Insulation class   | Class I                                        |
| Weight             | 27.42 kg (5 m), 30.57 kg (6 m)                 |
| LED module         | High power LEDs on metal-core PCB              |
| Driver             | Internal LED driver                            |
| Driver surge       | 10/6 kV                                        |
| protection         |                                                |
| Power factor       | > 0.95                                         |
| Through wiring     | Single power cord entry                        |
| Operating          | -4050°C                                        |
| temperature        |                                                |
| Power cord         | 20" of outdoor use rated flexible power cord   |
| Packing box        | 40*35*7 cm                                     |
| dimensions         |                                                |
| Pole detail        | Poles are supplied with flange plate. Flange   |
|                    | cover and anchorage can be ordered separately. |
|                    | Embaddad basa is optional                      |