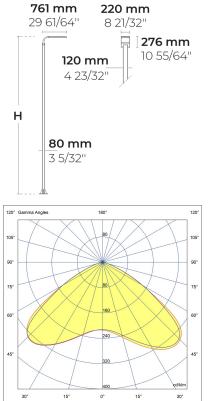

### Configuration

| Light distribution    | [T5] 117°     |
|-----------------------|---------------|
| Delivered lumens flux | 9130 lm       |
| Rated input power     | 72 W          |
| Color temperature     | 4000 K CRI 80 |
| Luminaire efficacy    | 121 lm/W      |
| Lamp                  | 48 LED        |
| Color Deviation       | 4 SDCM        |
| BUG rating            | B3-U0-G0      |
| Lifetime L90 (hour)   | >102,000      |
| Lifetime L80 (hour)   | >102,000      |

Product specific poles with base plate

| Configuration code Height |       | Diameter /<br>Dimensions | Spigot / End<br>diameter |  |
|---------------------------|-------|--------------------------|--------------------------|--|
| PAFD.R02.T001.T00<br>2-H5 | 16.4' | 4.7x3.1"                 |                          |  |
| PAFD.R02.T001.T00<br>2-H6 | 19.7' | 4.7x3.1"                 |                          |  |