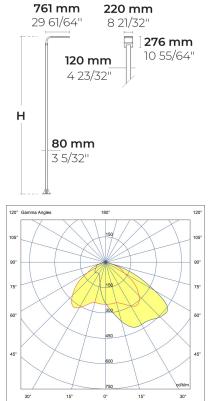

#### Configuration

| Light distribution    | [T4] 117x64°  |
|-----------------------|---------------|
| Delivered lumens flux | 10005 lm      |
| Rated input power     | 72 W          |
| Color temperature     | 4000 K CRI 70 |
| Luminaire efficacy    | 133 lm/W      |
| Lamp                  | 48 LED        |
| Color Deviation       | 4 SDCM        |
| BUG rating            | B2-U0-G1      |
| Lifetime L90 (hour)   | >102,000      |
| Lifetime L80 (hour)   | >102,000      |