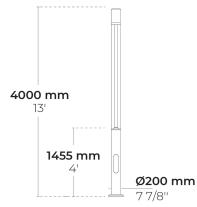

#### Variant

**Light distribution** [SYM-3L] 38x117° Delivered lumens flux 2088 lm Rated input power 42 W **Colour temperature** 3000 K CRI 80 **Luminaire efficacy** 52 lm/W Lamp 3 LED MacAdam Ellipse 4 SDCM B1-U0-G1 **BUG** rating Lifetime L90B50 (hour) >72,600 Lifetime L80B50 (hour) >72,600