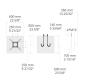

# Accessories (To be ordered separately)

Anchorages

Flange covers

**90CJ003** 90CJ003

**C1J2K**C1J2K

| Project name |  |  |      |  | Туре | Quantity |  |
|--------------|--|--|------|--|------|----------|--|
| Date         |  |  | Note |  |      |          |  |