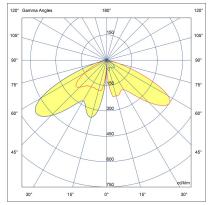

#### Variant

**Light distribution** [SYM-3L] 38x117° Delivered lumens flux 2088 lm Rated input power 42 W **Colour temperature** 3000 K CRI 80 **Luminaire efficacy** 52 lm/W Lamp 3 LED MacAdam Ellipse 4 SDCM B1-U0-G1 **BUG** rating Lifetime L90B50 (hour) >72,600 Lifetime L80B50 (hour) >72,600