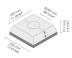

#### Technical information

Housing Corrosion resistant, marine grade aluminum housing **Finishing** Chromate conversion pretreatment followed by electrostatic powder coating **Fasteners** Stainless steel (AISI 304 / EN 1.4301 grade) Gasket Liquid silicone Lens / Reflector PMMA lens with high optical efficiency Glass / Diffusor Tempered safety glass Impact protection IK05 Ingress protection IP65

Input voltage120-277V 50/60HzInsulation classClass IWeight89.5 lbsLED moduleMulti-chip high power LEDs on metal-core PCB

**Driver** Internal LED driver **Driver surge** 6/6 kV

protection

Power factor > 0.95
Through wiring Single cable entry
Operating -40...50°C