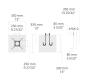

#### Technical information

| 11                 | Compains and intent and all all and all all and all all and all all all and all all all all all all all all all al |
|--------------------|------------------------------------------------------------------------------------------------------------------------------------------------------------------------------------------------------------------------------------------------------------------------------------------------------------------------------------------------------------------------------------------------------------------------------------------------------------------------------------------------------------------------------------------------------------------------------------------------------------------------------------------------------------------------------------------------------------------------------------------------------------------------------------------------------------------------------------------------------------------------------------------------------------------------------------------------------------------------------------------------------------------------------------------------------------------------------------------------------------------------------------------------------------------------------------------------------------------------------------|
| Housing            | Corrosion resistant, marine grade aluminum                                                                                                                                                                                                                                                                                                                                                                                                                                                                                                                                                                                                                                                                                                                                                                                                                                                                                                                                                                                                                                                                                                                                                                                         |
|                    | housing                                                                                                                                                                                                                                                                                                                                                                                                                                                                                                                                                                                                                                                                                                                                                                                                                                                                                                                                                                                                                                                                                                                                                                                                                            |
| Finishing          | Chromate conversion pretreatment followed by                                                                                                                                                                                                                                                                                                                                                                                                                                                                                                                                                                                                                                                                                                                                                                                                                                                                                                                                                                                                                                                                                                                                                                                       |
|                    | electrostatic powder coating                                                                                                                                                                                                                                                                                                                                                                                                                                                                                                                                                                                                                                                                                                                                                                                                                                                                                                                                                                                                                                                                                                                                                                                                       |
| Fasteners          | Stainless steel (AISI 304 / EN 1.4301 grade)                                                                                                                                                                                                                                                                                                                                                                                                                                                                                                                                                                                                                                                                                                                                                                                                                                                                                                                                                                                                                                                                                                                                                                                       |
| Gasket             | Liquid silicone                                                                                                                                                                                                                                                                                                                                                                                                                                                                                                                                                                                                                                                                                                                                                                                                                                                                                                                                                                                                                                                                                                                                                                                                                    |
| Lens / Reflector   | PMMA lens with high optical efficiency                                                                                                                                                                                                                                                                                                                                                                                                                                                                                                                                                                                                                                                                                                                                                                                                                                                                                                                                                                                                                                                                                                                                                                                             |
| Glass / Diffusor   | Tempered safety glass                                                                                                                                                                                                                                                                                                                                                                                                                                                                                                                                                                                                                                                                                                                                                                                                                                                                                                                                                                                                                                                                                                                                                                                                              |
| Impact protection  | IK05                                                                                                                                                                                                                                                                                                                                                                                                                                                                                                                                                                                                                                                                                                                                                                                                                                                                                                                                                                                                                                                                                                                                                                                                                               |
| Ingress protection | IP65                                                                                                                                                                                                                                                                                                                                                                                                                                                                                                                                                                                                                                                                                                                                                                                                                                                                                                                                                                                                                                                                                                                                                                                                                               |
| Input voltage      | 120-277V 50/60Hz                                                                                                                                                                                                                                                                                                                                                                                                                                                                                                                                                                                                                                                                                                                                                                                                                                                                                                                                                                                                                                                                                                                                                                                                                   |
| Insulation class   | Class I                                                                                                                                                                                                                                                                                                                                                                                                                                                                                                                                                                                                                                                                                                                                                                                                                                                                                                                                                                                                                                                                                                                                                                                                                            |
| Weight             | 68 lbs                                                                                                                                                                                                                                                                                                                                                                                                                                                                                                                                                                                                                                                                                                                                                                                                                                                                                                                                                                                                                                                                                                                                                                                                                             |
| LED module         | Multi-chip high power LEDs on metal-core PCB                                                                                                                                                                                                                                                                                                                                                                                                                                                                                                                                                                                                                                                                                                                                                                                                                                                                                                                                                                                                                                                                                                                                                                                       |
| Driver             | Internal LED driver                                                                                                                                                                                                                                                                                                                                                                                                                                                                                                                                                                                                                                                                                                                                                                                                                                                                                                                                                                                                                                                                                                                                                                                                                |
| Driver surge       | 6/6 kV                                                                                                                                                                                                                                                                                                                                                                                                                                                                                                                                                                                                                                                                                                                                                                                                                                                                                                                                                                                                                                                                                                                                                                                                                             |
| protection         |                                                                                                                                                                                                                                                                                                                                                                                                                                                                                                                                                                                                                                                                                                                                                                                                                                                                                                                                                                                                                                                                                                                                                                                                                                    |
| Power factor       | > 0.95                                                                                                                                                                                                                                                                                                                                                                                                                                                                                                                                                                                                                                                                                                                                                                                                                                                                                                                                                                                                                                                                                                                                                                                                                             |
| Through wiring     | Single cable entry                                                                                                                                                                                                                                                                                                                                                                                                                                                                                                                                                                                                                                                                                                                                                                                                                                                                                                                                                                                                                                                                                                                                                                                                                 |
| Operating          | -4050°C                                                                                                                                                                                                                                                                                                                                                                                                                                                                                                                                                                                                                                                                                                                                                                                                                                                                                                                                                                                                                                                                                                                                                                                                                            |