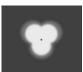

### LB6052.509-US-SYM-3L-700-740-UNI-C1

**[SYM-3L]**Symmetric, Special effect: 3 lines

#### **Variant**

**Light distribution** [SYM-3L] 38x117° **Delivered lumens flux** 1900 lm Rated input power 29 W **Colour temperature** 4000 K CRI 70 **Luminaire efficacy** 67 lm/W Lamp 3 LED MacAdam Ellipse 4 SDCM Lifetime L90B50 (hour) >72,600 Lifetime L80B50 (hour) >72,600