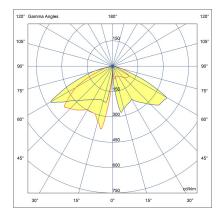

#### **Variant**

**Light distribution** [SYM-3L] 38x117° **Delivered lumens flux** 1900 lm Rated input power 29 W **Colour temperature** 4000 K CRI 70 **Luminaire efficacy** 67 lm/W Lamp 3 LED MacAdam Ellipse 4 SDCM Lifetime L90B50 (hour) >72,600 Lifetime L80B50 (hour) >72,600