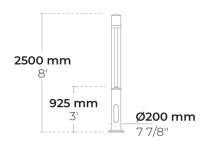

#### **Variant**

**Light distribution** [SYM-3L] 38x117° **Delivered lumens flux** 1900 lm Rated input power 29 W **Colour temperature** 4000 K CRI 70 **Luminaire efficacy** 67 lm/W Lamp 3 LED MacAdam Ellipse 4 SDCM Lifetime L90B50 (hour) >72,600 Lifetime L80B50 (hour) >72,600