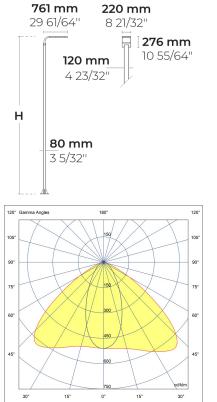

### Configuration

| Light distribution    | [T1] 111x48°  |
|-----------------------|---------------|
| Delivered lumens flux | 7240 lm       |
| Rated input power     | 50 W          |
| Color temperature     | 4000 K CRI 70 |
| Luminaire efficacy    | 142 lm/W      |
| Lamp                  | 48 LED        |
| Color Deviation       | 4 SDCM        |
| BUG rating            | B3-U1-G1      |
| Lifetime L90 (hour)   | >102,000      |
| Lifetime L80 (hour)   | >102,000      |

Product specific poles with base plate

| Configuration code Height |       | Diameter /<br>Dimensions | Spigot / End<br>diameter |  |
|---------------------------|-------|--------------------------|--------------------------|--|
| PAFD.R02.T001.T00<br>2-H5 | 16.4' | 4.7x3.1"                 |                          |  |
| PAFD.R02.T001.T00<br>2-H6 | 19.7' | 4.7x3.1"                 |                          |  |