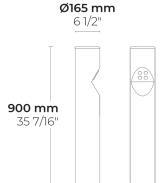

#### **Variant**

**Light distribution** [SLFB] 85x90° **Delivered lumens flux** 370 lm Rated input power 6 W **Colour temperature** 3000 K CRI 80 **Luminaire efficacy** 62 lm/W Lamp 4 LED MacAdam Ellipse 3 SDCM Lifetime L90B50 (hour) >145,000 >145,000 Lifetime L80B50 (hour)

#### Technical information

| Technical inform   | ation                                        |
|--------------------|----------------------------------------------|
| Housing            | Corrosion resistant, extruded, marine grade  |
|                    | aluminum housing                             |
| Finishing          | Chromate conversion pretreatment followed by |
|                    | electrostatic powder coating                 |
| Fasteners          | Stainless steel (AISI 304 / EN 1.4301 grade) |
| Lens / Reflector   | PMMA lens with high optical efficiency       |
| Glass / Diffusor   | Tempered safety glass                        |
| Impact protection  | IK05                                         |
| Ingress protection | IP65                                         |
| Input voltage      | 120-277V 50/60Hz                             |
| Insulation class   | Class I                                      |
| Weight             | 12.1 lbs                                     |
| LED module         | High power LEDs on metal-core PCB            |
| Driver             | Internal LED driver                          |
| Driver surge       | 3/3 kV                                       |
| protection         |                                              |
| Power factor       | > 0.40                                       |
| Through wiring     | Single cable entry                           |
| Operating          | -4050°C                                      |