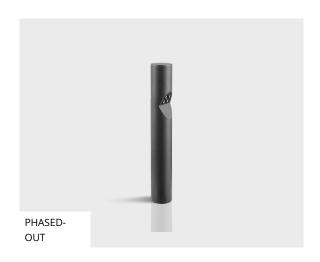

## **VESTASL4LED**

## LB6044.500-US-SLFB-350-830-ONOFF-UNI-C1

**[SLFB]**Special linear,
Forward throw