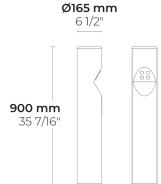

IP65 Ingress protection 220-240V 50/60Hz Input voltage **Insulation class** Class I 5.49 kg Weight High power LEDs on metal-core PCB

Internal LED driver Driver 1/1 kV **Driver surge** 

protection

**LED** module