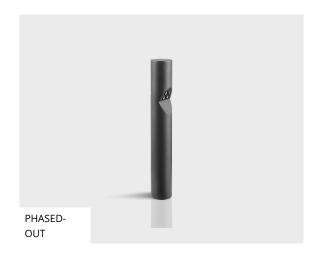

# **VESTA S L 4 LED**

## LB6044.500-EN-SLFB-350-830-ONOFF

Special linear, Forward throw