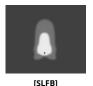

# Configuration

**Light distribution** [SLFB] 85x90° **Delivered lumens flux** 370 lm Rated input power 6 W **Color temperature** 3000 K CRI 80 62 lm/W **Luminaire efficacy** 4 LED Lamp **Color Deviation** 3 SDCM Lifetime L90 (hour) >145,000 >145,000 Lifetime L80 (hour)