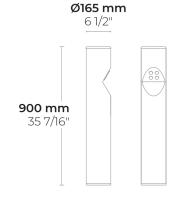

### Configuration

**Light distribution** [SLFB] 85x90° Delivered lumens flux 400 lm Rated input power 6 W **Color temperature** 4000 K CRI 70 **Luminaire efficacy** 67 lm/W Lamp 4 LED **Color Deviation** 3 SDCM Lifetime L90 (hour) >145,000 >145,000 Lifetime L80 (hour)