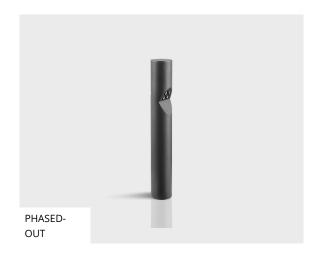

# **VESTA S L 4 LED**

#### LB6044.500-EN-SLFB-350-740-ONOFF

**[SLFB]**Special linear,
Forward throw