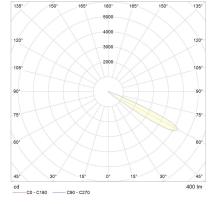

### Configuration

**Light distribution** [SLFB] 85x90° Delivered lumens flux 400 lm Rated input power 6 W **Color temperature** 4000 K CRI 70 **Luminaire efficacy** 67 lm/W Lamp 4 LED **Color Deviation** 3 SDCM Lifetime L90 (hour) >145,000 >145,000 Lifetime L80 (hour)