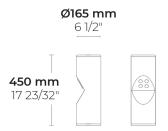

## **VESTA S 4 LED**

## IK05 IP65

## LB6042.500-US-SLFB-350-830-ONOFF-UNI-C1

Special linear, Forward throw