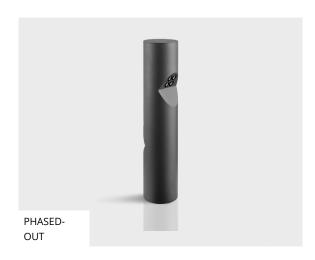

### **VESTAL8LED**

# IK05 IP65

## LB6021.500-US-SLFB-350-740-ONOFF-UNI-C1

**[SLFB]**Special linear,
Forward throw

#### Variant

**Light distribution** [SLFB] 85x90° **Delivered lumens flux** 800 lm Rated input power 10 W **Colour temperature** 4000 K CRI 70 **Luminaire efficacy** 80 lm/W Lamp 8 LED MacAdam Ellipse 3 SDCM Lifetime L90B50 (hour) >145,000 Lifetime L80B50 (hour) >145,000