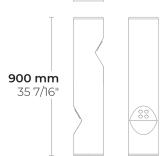

#### Technical information

| Technical inform   | ation                                        |
|--------------------|----------------------------------------------|
| Housing            | Corrosion resistant, extruded, marine grade  |
|                    | aluminum housing                             |
| Finishing          | Chromate conversion pretreatment followed by |
|                    | electrostatic powder coating                 |
| Fasteners          | Stainless steel (AISI 304 / EN 1.4301 grade) |
| Lens / Reflector   | PMMA lens with high optical efficiency       |
| Glass / Diffusor   | Tempered safety glass                        |
| Impact protection  | IK05                                         |
| Ingress protection | IP65                                         |
| Input voltage      | 120-277V 50/60Hz                             |
| Insulation class   | Class I                                      |
| Weight             | 18.7 lbs                                     |
| LED module         | High power LEDs on metal-core PCB            |
| Driver             | Internal LED driver                          |
| Driver surge       | 3/3 kV                                       |
| protection         |                                              |
| Power factor       | > 0.40                                       |
| Through wiring     | Single cable entry                           |
| Operating          | -4050°C                                      |