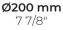

#### Technical information

| Technical inform   | ation                                        |
|--------------------|----------------------------------------------|
| Housing            | Corrosion resistant, extruded, marine grade  |
|                    | aluminum housing                             |
| Finishing          | Chromate conversion pretreatment followed by |
|                    | electrostatic powder coating                 |
| Fasteners          | Stainless steel (AISI 304 / EN 1.4301 grade) |
| Lens / Reflector   | PMMA lens with high optical efficiency       |
| Glass / Diffusor   | Tempered safety glass                        |
| Impact protection  | IK05                                         |
| Ingress protection | IP65                                         |
| Input voltage      | 120-277V 50/60Hz                             |
| Insulation class   | Class I                                      |
| Weight             | 18.7 lbs                                     |
| LED module         | High power LEDs on metal-core PCB            |
| Driver             | Internal LED driver                          |
| Driver surge       | 3/3 kV                                       |
| protection         |                                              |
| Power factor       | > 0.40                                       |
| Through wiring     | Single cable entry                           |
| Operating          | -4050°C                                      |