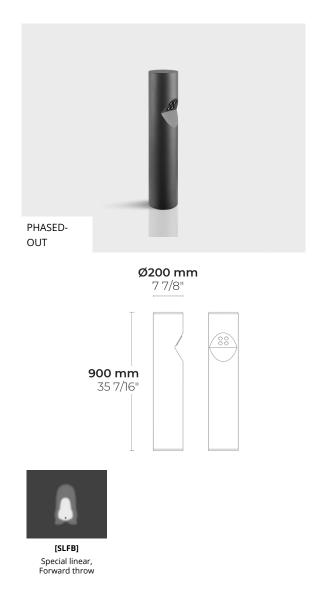

# **VESTA L 4 LED**

СЕ ЦКА 1К05 1Р65 🔔

## LB6020.500-EN-SLFB-350-830-ONOFF-EN-C1

#### Variant

| Light distribution     | [SLFB] 85x90° |
|------------------------|---------------|
| Delivered lumens flux  | 370 lm        |
| Rated input power      | 6 W           |
| Colour temperature     | 3000 K CRI 80 |
| Luminaire efficacy     | 62 lm/W       |
| Lamp                   | 4 LED         |
| MacAdam Ellipse        | 3 SDCM        |
| Lifetime L90B50 (hour) | >145,000      |
| Lifetime L80B50 (hour) | >145,000      |

#### **Technical information**

| Housing            | Corrosion resistant, extruded, marine grade  |
|--------------------|----------------------------------------------|
|                    | aluminum housing                             |
| Finishing          | Chromate conversion pretreatment followed by |
|                    | electrostatic powder coating                 |
| Fasteners          | Stainless steel (AISI 304 / EN 1.4301 grade) |
| Lens / Reflector   | PMMA lens with high optical efficiency       |
| Glass / Diffusor   | Tempered safety glass                        |
| Impact protection  | IK05                                         |
| Ingress protection | IP65                                         |
| Input voltage      | 220-240V 50/60Hz                             |
| Insulation class   | Class I                                      |
| Weight             | 8.57 kg                                      |
| LED module         | High power LEDs on metal-core PCB            |
| Driver             | Internal LED driver                          |
| Driver surge       | 1/1 kV                                       |
| protection         |                                              |
| Power factor       | > 0.60                                       |
| Through wiring     | Single cable entry                           |
| Operating          | -4050°C                                      |
| temperature        |                                              |
| Cable              | 0.5 m of flexible cable                      |