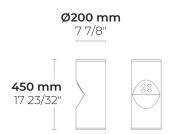

#### Technical information

| recinited inform   | ation                                                                     |
|--------------------|---------------------------------------------------------------------------|
| Housing            | Corrosion resistant, extruded, marine grade aluminum housing              |
| Finishing          | Chromate conversion pretreatment followed by electrostatic powder coating |
| Fasteners          | Stainless steel (AISI 304 / EN 1.4301 grade)                              |
| Lens / Reflector   | PMMA lens with high optical efficiency                                    |
| Glass / Diffusor   | Tempered safety glass                                                     |
| Impact protection  | IK05                                                                      |
| Ingress protection | IP65                                                                      |
| Input voltage      | 120-277V 50/60Hz                                                          |
| Insulation class   | Class I                                                                   |
| Weight             | 11.7 lbs                                                                  |
| LED module         | High power LEDs on metal-core PCB                                         |
| Driver             | Internal LED driver                                                       |
| Driver surge       | 3/3 kV                                                                    |
| protection         |                                                                           |
| Power factor       | > 0.40                                                                    |
| Through wiring     | Single cable entry                                                        |
| Operating          | -4050°C                                                                   |

temperature

**Cable** 0.5 m of flexible cable