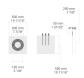

## LB6018.500-US-SLFB-350-740-ONOFF-UNI-C1

Special linear, Forward throw

#### Variant

**Light distribution** [SLFB] 85x90° **Delivered lumens flux** 400 lm Rated input power 6 W **Colour temperature** 4000 K CRI 70 **Luminaire efficacy** 67 lm/W Lamp 4 LED MacAdam Ellipse 3 SDCM Lifetime L90B50 (hour) >145,000 >145,000 Lifetime L80B50 (hour)