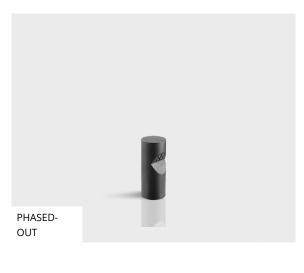

## LB6018.500-EN-SLFB-350-830-ONOFF-EN-C1

Ø200 mm

**[SLFB]** Special linear, Forward throw