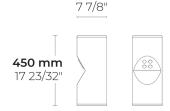

## LB6018.500-EN-SLFB-350-830-ONOFF-EN-C1

Ø200 mm

**[SLFB]** Special linear, Forward throw

### **Technical information**

| Housing            | Corrosion resistant, extruded, marine grade                                                      |
|--------------------|--------------------------------------------------------------------------------------------------|
| Finishing          | aluminum housing<br>Chromate conversion pretreatment followed by<br>electrostatic powder coating |
| Fasteners          | Stainless steel (AISI 304 / EN 1.4301 grade)                                                     |
| Lens / Reflector   | PMMA lens with high optical efficiency                                                           |
| Glass / Diffusor   | Tempered safety glass                                                                            |
| Impact protection  | IK05                                                                                             |
| Ingress protection | IP65                                                                                             |
| Input voltage      | 220-240V 50/60Hz                                                                                 |
| Insulation class   | Class I                                                                                          |
| Weight             | 5.31 kg                                                                                          |
| LED module         | High power LEDs on metal-core PCB                                                                |
| Driver             | Internal LED driver                                                                              |
| Driver surge       | 1/1 kV                                                                                           |
| protection         |                                                                                                  |
| Power factor       | > 0.60                                                                                           |
| Through wiring     | Single cable entry                                                                               |
| Operating          | -4050°C                                                                                          |
| temperature        |                                                                                                  |
| Cable              | 0.5 m of flexible cable                                                                          |