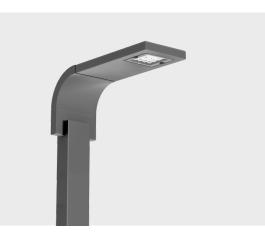

# **TILA S AFX 1 Module**

## LL2030.861-EN-T4-500-840-ONOFF

Type IV

### Configuration

| Light distribution    | [T4] 117x64°  |
|-----------------------|---------------|
| Delivered lumens flux | 2805 lm       |
| Rated input power     | 25 W          |
| Color temperature     | 4000 K CRI 80 |
| Luminaire efficacy    | 112 lm/W      |
| Lamp                  | 16 LED        |
| Color Deviation       | 4 SDCM        |
| BUG rating            | B1-U0-G1      |
| Lifetime L90 (hour)   | >102,000      |
| Lifetime L80 (hour)   | >102,000      |