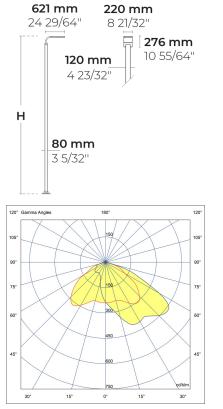

### Configuration

| Light distribution    | [T4] 117x64°  |
|-----------------------|---------------|
| Delivered lumens flux | 2805 lm       |
| Rated input power     | 25 W          |
| Color temperature     | 4000 K CRI 80 |
| Luminaire efficacy    | 112 lm/W      |
| Lamp                  | 16 LED        |
| Color Deviation       | 4 SDCM        |
| BUG rating            | B1-U0-G1      |
| Lifetime L90 (hour)   | >102,000      |
| Lifetime L80 (hour)   | >102,000      |

### Technical information

| Mounting           | Direct pole or side bracket mountable. Tenon:  |
|--------------------|------------------------------------------------|
|                    | Ø2 1/4" x 4"                                   |
| Housing            | Corrosion resistant, marine grade aluminum     |
|                    | housing                                        |
| Finishing          | Chromate conversion pretreatment followed by   |
|                    | electrostatic powder coating                   |
| Fasteners          | Stainless steel (AISI 304 / EN 1.4301 grade)   |
| Gasket             | Liquid silicone                                |
| Lens / Reflector   | PMMA lens with high optical efficiency         |
| Glass / Diffusor   | Tempered safety glass                          |
| Impact protection  | IK08                                           |
| Ingress protection | IP66                                           |
| Input voltage      | 220-240V 50/60Hz                               |
| Insulation class   | Class I                                        |
| Weight             | 19.42 kg (3 m), 22.66 kg (4 m)                 |
| LED module         | High power LEDs on metal-core PCB              |
| Driver             | Internal LED driver                            |
| Driver surge       | 10/6 kV                                        |
| protection         |                                                |
| Power factor       | > 0.95                                         |
| Through wiring     | Single power cord entry                        |
| Operating          | -4050°C                                        |
| temperature        |                                                |
| Power cord         | 20" of outdoor use rated flexible power cord   |
| Packing box        | 40*35*7 cm                                     |
| dimensions         |                                                |
| Pole detail        | Poles are supplied with flange plate. Flange   |
|                    | cover and anchorage can be ordered separately. |
|                    | Embaddad basa is optional                      |