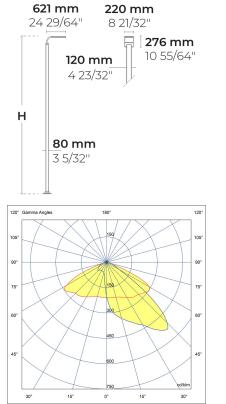

#### Configuration

| Light distribution    | [T2] 133x48°  |
|-----------------------|---------------|
| Delivered lumens flux | 1975 lm       |
| Rated input power     | 18 W          |
| Color temperature     | 3000 K CRI 80 |
| Luminaire efficacy    | 109 lm/W      |
| Lamp                  | 16 LED        |
| Color Deviation       | 3 SDCM        |
| BUG rating            | B0-U0-G0      |
| Lifetime L90 (hour)   | >102,000      |
| Lifetime L80 (hour)   | >102,000      |

Product specific poles with base plate

| Configuration code H      | leight | Diameter /<br>Dimensions | Spigot / End<br>diameter |
|---------------------------|--------|--------------------------|--------------------------|
| PAFD.R02.T001.T00<br>2-H3 | 10'    | 4.7x3.1"                 |                          |
| PAFD.R02.T001.T00<br>2-H4 | 13.1'  | 4.7x3.1"                 |                          |