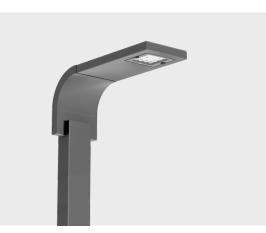

# **TILA S AFX 1 Module**

### Technical information

| Mounting           | Direct pole or side bracket mountable. Tenon:  |
|--------------------|------------------------------------------------|
|                    | Ø2 1/4" x 4"                                   |
| Housing            | Corrosion resistant, marine grade aluminum     |
|                    | housing                                        |
| Finishing          | Chromate conversion pretreatment followed by   |
|                    | electrostatic powder coating                   |
| Fasteners          | Stainless steel (AISI 304 / EN 1.4301 grade)   |
| Gasket             | Liquid silicone                                |
| Lens / Reflector   | PMMA lens with high optical efficiency         |
| Glass / Diffusor   | Tempered safety glass                          |
| Impact protection  | IK08                                           |
| Ingress protection | IP66                                           |
| Input voltage      | 220-240V 50/60Hz                               |
| Insulation class   | Class I                                        |
| Weight             | 19.42 kg (3 m), 22.66 kg (4 m)                 |
| LED module         | High power LEDs on metal-core PCB              |
| Driver             | Internal LED driver                            |
| Driver surge       | 10/6 kV                                        |
| protection         |                                                |
| Power factor       | > 0.95                                         |
| Through wiring     | Single power cord entry                        |
| Operating          | -4050°C                                        |
| temperature        |                                                |
| Power cord         | 20" of outdoor use rated flexible power cord   |
| Packing box        | 40*35*7 cm                                     |
| dimensions         |                                                |
| Pole detail        | Poles are supplied with flange plate. Flange   |
|                    | cover and anchorage can be ordered separately. |
|                    | Empedded base is entional                      |