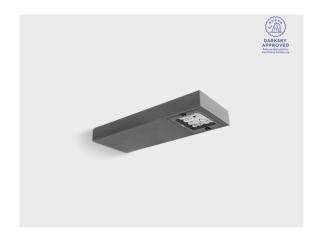

# **PRIFMA W AFX 1 Module**

#### Options

| Technical information |                                              |  |  |  |  |  |
|-----------------------|----------------------------------------------|--|--|--|--|--|
| Mounting              | Wall mountable                               |  |  |  |  |  |
| Housing               | Corrosion resistant, marine grade aluminum   |  |  |  |  |  |
| J                     | housing                                      |  |  |  |  |  |
| Finishing             | Chromate conversion pretreatment followed by |  |  |  |  |  |
| -                     | electrostatic powder coating                 |  |  |  |  |  |
| Fasteners             | Stainless steel (AISI 304 / EN 1.4301 grade) |  |  |  |  |  |
| Gasket                | Liquid silicone                              |  |  |  |  |  |
| Lens / Reflector      | PMMA lens with high optical efficiency       |  |  |  |  |  |
| Glass / Diffusor      | Tempered safety glass                        |  |  |  |  |  |
| Impact protection     | IK08                                         |  |  |  |  |  |
| Ingress protection    | IP66                                         |  |  |  |  |  |
| Input voltage         | 220-240V 50/60Hz                             |  |  |  |  |  |
| Insulation class      | Class I                                      |  |  |  |  |  |
| Weight                | 4.30 kg                                      |  |  |  |  |  |
| LED module            | High power LEDs on metal-core PCB            |  |  |  |  |  |
| Driver                | Internal LED driver                          |  |  |  |  |  |
| Driver surge          | 6/4 kV                                       |  |  |  |  |  |
| protection            |                                              |  |  |  |  |  |
| Power factor          | > 0.96                                       |  |  |  |  |  |
| Through wiring        | Single power cord entry                      |  |  |  |  |  |
| Operating             | -4050°C                                      |  |  |  |  |  |
| temperature           |                                              |  |  |  |  |  |
| Power cord            | 20" of outdoor use rated flexible power cord |  |  |  |  |  |
| Packing box           | 19*8*47 cm                                   |  |  |  |  |  |
| dimensions            |                                              |  |  |  |  |  |