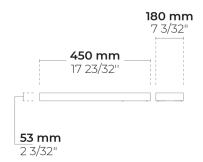

#### Options

| Technical information |                                              |  |  |  |  |  |
|-----------------------|----------------------------------------------|--|--|--|--|--|
| Mounting              | Wall mountable                               |  |  |  |  |  |
| Housing               | Corrosion resistant, marine grade aluminum   |  |  |  |  |  |
| J                     | housing                                      |  |  |  |  |  |
| Finishing             | Chromate conversion pretreatment followed by |  |  |  |  |  |
| -                     | electrostatic powder coating                 |  |  |  |  |  |
| Fasteners             | Stainless steel (AISI 304 / EN 1.4301 grade) |  |  |  |  |  |
| Gasket                | Liquid silicone                              |  |  |  |  |  |
| Lens / Reflector      | PMMA lens with high optical efficiency       |  |  |  |  |  |
| Glass / Diffusor      | Tempered safety glass                        |  |  |  |  |  |
| Impact protection     | IK08                                         |  |  |  |  |  |
| Ingress protection    | IP66                                         |  |  |  |  |  |
| Input voltage         | 220-240V 50/60Hz                             |  |  |  |  |  |
| Insulation class      | Class I                                      |  |  |  |  |  |
| Weight                | 4.30 kg                                      |  |  |  |  |  |
| LED module            | High power LEDs on metal-core PCB            |  |  |  |  |  |
| Driver                | Internal LED driver                          |  |  |  |  |  |
| Driver surge          | 6/4 kV                                       |  |  |  |  |  |
| protection            |                                              |  |  |  |  |  |
| Power factor          | > 0.96                                       |  |  |  |  |  |
| Through wiring        | Single power cord entry                      |  |  |  |  |  |
| Operating             | -4050°C                                      |  |  |  |  |  |
| temperature           |                                              |  |  |  |  |  |
| Power cord            | 20" of outdoor use rated flexible power cord |  |  |  |  |  |
| Packing box           | 19*8*47 cm                                   |  |  |  |  |  |
| dimensions            |                                              |  |  |  |  |  |