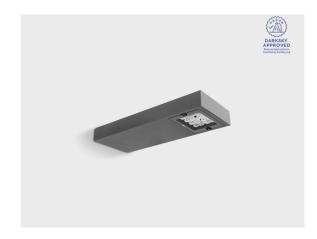

# **PRIFMA W AFX 1 Module**

#### Options

dimensions

| Technical informa  | ation                                        |  |  |  |
|--------------------|----------------------------------------------|--|--|--|
| Mounting           | Wall mountable                               |  |  |  |
| Housing            | Corrosion resistant, marine grade aluminum   |  |  |  |
| _                  | housing                                      |  |  |  |
| Finishing          | Chromate conversion pretreatment followed by |  |  |  |
|                    | electrostatic powder coating                 |  |  |  |
| Fasteners          | Stainless steel (AISI 304 / EN 1.4301 grade) |  |  |  |
| Gasket             | Liquid silicone                              |  |  |  |
| Lens / Reflector   | PMMA lens with high optical efficiency       |  |  |  |
| Glass / Diffusor   | Tempered safety glass                        |  |  |  |
| Impact protection  | IK08                                         |  |  |  |
| Ingress protection | IP66                                         |  |  |  |
| Input voltage      | 220-240V 50/60Hz                             |  |  |  |
| Insulation class   | Class I                                      |  |  |  |
| Weight             | 4.30 kg                                      |  |  |  |
| LED module         | High power LEDs on metal-core PCB            |  |  |  |
| Driver             | Internal LED driver                          |  |  |  |
| Driver surge       | 6/4 kV                                       |  |  |  |
| protection         |                                              |  |  |  |
| Power factor       | > 0.96                                       |  |  |  |
| Through wiring     | Single power cord entry                      |  |  |  |
| Operating          | -4050°C                                      |  |  |  |
| temperature        |                                              |  |  |  |
| Power cord         | 20" of outdoor use rated flexible power cord |  |  |  |
| Packing box        | 19*8*47 cm                                   |  |  |  |