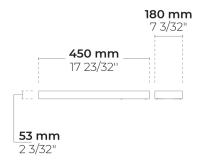

#### Options

dimensions

| Technical informa  | ation                                        |  |  |  |
|--------------------|----------------------------------------------|--|--|--|
| Mounting           | Wall mountable                               |  |  |  |
| Housing            | Corrosion resistant, marine grade aluminum   |  |  |  |
| _                  | housing                                      |  |  |  |
| Finishing          | Chromate conversion pretreatment followed by |  |  |  |
|                    | electrostatic powder coating                 |  |  |  |
| Fasteners          | Stainless steel (AISI 304 / EN 1.4301 grade) |  |  |  |
| Gasket             | Liquid silicone                              |  |  |  |
| Lens / Reflector   | PMMA lens with high optical efficiency       |  |  |  |
| Glass / Diffusor   | Tempered safety glass                        |  |  |  |
| Impact protection  | IK08                                         |  |  |  |
| Ingress protection | IP66                                         |  |  |  |
| Input voltage      | 220-240V 50/60Hz                             |  |  |  |
| Insulation class   | Class I                                      |  |  |  |
| Weight             | 4.30 kg                                      |  |  |  |
| LED module         | High power LEDs on metal-core PCB            |  |  |  |
| Driver             | Internal LED driver                          |  |  |  |
| Driver surge       | 6/4 kV                                       |  |  |  |
| protection         |                                              |  |  |  |
| Power factor       | > 0.96                                       |  |  |  |
| Through wiring     | Single power cord entry                      |  |  |  |
| Operating          | -4050°C                                      |  |  |  |
| temperature        |                                              |  |  |  |
| Power cord         | 20" of outdoor use rated flexible power cord |  |  |  |
| Packing box        | 19*8*47 cm                                   |  |  |  |