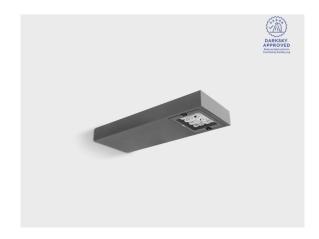

# **PRIFMA W AFX 1 Module**

#### LW2042.861-EN-P4-350-740

**[P4]**Pedestrian crosswalk distribution

# Configuration

**Light distribution** [P4] 20x78° **Delivered lumens flux** 2345 lm Rated input power 18 W **Color temperature** 4000 K CRI 70 **Luminaire efficacy** 130 lm/W Lamp 16 LED **Color Deviation** 4 SDCM **BUG** rating B1-U0-G1 >102,000 Lifetime L90 (hour) Lifetime L80 (hour) >102,000