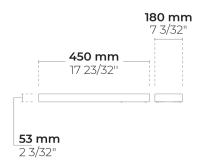

**Power cord** 20" of outdoor use rated flexible power cord **Packing box** 19\*8\*47 cm

dimensions

and applicable standards.

| Project nai | me |      | Туре | Quantity |  |
|-------------|----|------|------|----------|--|
| Date        |    | Note |      |          |  |
|             |    |      |      |          |  |