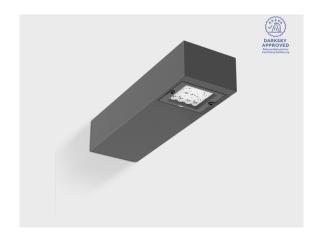

#### **DOMINO W AFX 1 Module**

#### Technical information

Mounting
Surface or wall mountable
Housing
Corrosion resistant, marine grade aluminum
housing
Finishing
Chromate conversion pretreatment followed by
electrostatic powder coating
Fasteners
Stainless steel (AISI 304 / EN 1.4301 grade)
Gasket
Liquid silicone
Lens / Reflector
PMMA lens with high optical efficiency