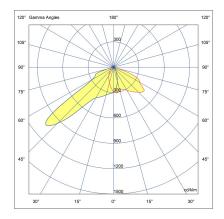

#### LW7031.861-US-P4-700-827

**[P4]** Pedestrian crosswalk distribution

#### Configuration

**Light distribution** [P4] 20x78° Delivered lumens flux 3770 lm Rated input power 35 W **Color temperature** 2700 K CRI 80 **Luminaire efficacy** 107 lm/W Lamp 16 LED **Color Deviation** 3 SDCM B1-U0-G1 **BUG** rating Lifetime L90 (hour) >102,000 Lifetime L80 (hour) >102,000