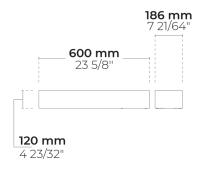

#### Technical information

Mounting
Surface or wall mountable
Housing
Corrosion resistant, marine grade aluminum
housing
Finishing
Chromate conversion pretreatment followed by
electrostatic powder coating
Fasteners
Stainless steel (AISI 304 / EN 1.4301 grade)
Gasket
Liquid silicone
Lens / Reflector
PMMA lens with high optical efficiency