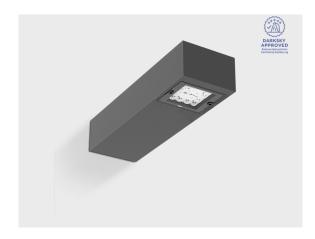

#### **DOMINO W AFX 1 Module**

# heper t

Surface or wall mountable

#### LW7031.861-US-P4-350-827

**[P4]** Pedestrian crosswalk distribution