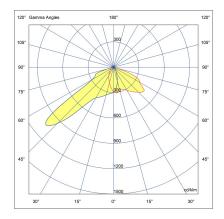

#### LW7031.861-US-P4-350-827

**[P4]** Pedestrian crosswalk distribution

#### Configuration

**Light distribution** [P4] 20x78° Delivered lumens flux 2055 lm Rated input power 18 W **Color temperature** 2700 K CRI 80 **Luminaire efficacy** 114 lm/W Lamp 16 LED **Color Deviation** 3 SDCM B1-U0-G0 **BUG** rating Lifetime L90 (hour) >102,000 Lifetime L80 (hour) >102,000