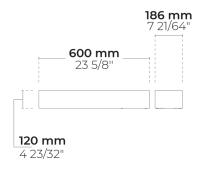

#### Technical information

Housing Corrosion resistant, marine grade aluminum housing Finishing Chromate conversion pretreatment followed by electrostatic powder coating Fasteners Stainless steel (AISI 304 / EN 1.4301 grade) Gasket Liquid silicone Lens / Reflector PMMA lens with high optical efficiency Glass / Diffusor Tempered safety glass Impact protection Ingress protection IP66 Input voltage 120-277V 50/60Hz Class I **Insulation class** 11 lbs Weight High power LEDs on metal-core PCB LED module Driver Internal LED driver