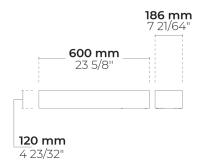

dimensions

| Project name |  |  |      |  | Туре | Quantity |  |
|--------------|--|--|------|--|------|----------|--|
| Date         |  |  | Note |  |      |          |  |