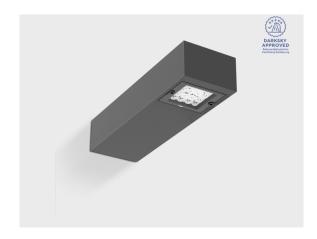

#### **DOMINO W AFX 1 Module**

#### Technical information

MountingSurface or wall mountableHousingCorrosion resistant, marine grade aluminum<br/>housingFinishingChromate conversion pretreatment followed by<br/>electrostatic powder coatingFastenersStainless steel (AISI 304 / EN 1.4301 grade)

Gasket Liquid silicone
Lens / Reflector PMMA lens with high optical efficiency
Glass / Diffusor Tempered safety glass
Impact protection IK08
Ingress protection IP66
Input voltage 220-240V 50/60Hz

Insulation class Class I
Weight 5.0 kg
LED module High power LEDs on metal-core PCB

**Driver** Internal LED driver **Driver surge** 10/6 kV

Driver surge 10/6 kV protection

Power factor > 0.95
Through wiring Single power cord entry
Operating -40...50°C

temperature

Power cord8" of flexible power cordPacking box20\*16\*77 cm