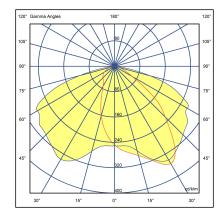

#### Configuration

**Light distribution** [T3] 143x63° Delivered lumens flux 3150 lm Rated input power 25 W **Color temperature** 4000 K CRI 70 **Luminaire efficacy** 126 lm/W Lamp 16 LED **Color Deviation** 4 SDCM B1-U0-G1 **BUG** rating Lifetime L90 (hour) >102,000 Lifetime L80 (hour) >102,000

### LW7031.861-EN-T3-500-740-\_\_--\_--

| Light distribution                                                                                                                                                 | Rated input power              | Color temperature                                                          | Control                                   | Product colors                                                                                                                                                                                                                                                                                                                                                                                                                                                                                                                                                                                                                                                                                                                                                                                                                                                                                                                                                                                                                                                                                                                                                                                                                                                                                                                                                                                                                                                                                                                                                                                                                                                                                                                                                                                                                                                                                                                                                                                                                                                                                                                 |
|--------------------------------------------------------------------------------------------------------------------------------------------------------------------|--------------------------------|----------------------------------------------------------------------------|-------------------------------------------|--------------------------------------------------------------------------------------------------------------------------------------------------------------------------------------------------------------------------------------------------------------------------------------------------------------------------------------------------------------------------------------------------------------------------------------------------------------------------------------------------------------------------------------------------------------------------------------------------------------------------------------------------------------------------------------------------------------------------------------------------------------------------------------------------------------------------------------------------------------------------------------------------------------------------------------------------------------------------------------------------------------------------------------------------------------------------------------------------------------------------------------------------------------------------------------------------------------------------------------------------------------------------------------------------------------------------------------------------------------------------------------------------------------------------------------------------------------------------------------------------------------------------------------------------------------------------------------------------------------------------------------------------------------------------------------------------------------------------------------------------------------------------------------------------------------------------------------------------------------------------------------------------------------------------------------------------------------------------------------------------------------------------------------------------------------------------------------------------------------------------------|
| <b>[T3]</b><br>Type III - 143x63°                                                                                                                                  | [ <b>500</b> ]<br>25 W         | [ <b>740</b> ]<br>4000 K CRI 70                                            | [ONOFF]<br>On/Off                         | [HM1]<br>Black                                                                                                                                                                                                                                                                                                                                                                                                                                                                                                                                                                                                                                                                                                                                                                                                                                                                                                                                                                                                                                                                                                                                                                                                                                                                                                                                                                                                                                                                                                                                                                                                                                                                                                                                                                                                                                                                                                                                                                                                                                                                                                                 |
| [P4] Pedestrian crosswalk distribution - 20x78°  [T1] Type I - 111x48°  [T2] Type II - 133x48°  [T2] Type II - 149x54°  [T4] Type IV - 117x64°  [T5] Type V - 117° | [350]<br>18 W<br>[700]<br>35 W | [827]<br>2700 K CRI 80<br>[830]<br>3000 K CRI 80<br>[840]<br>4000 K CRI 80 | [DALI] DALI [AUTO] AutoDIM [STEP] StepDIM | In the second of |