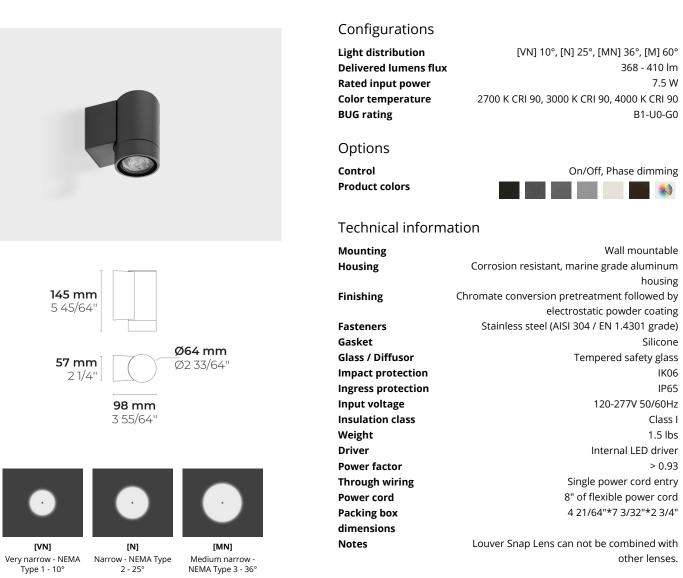

## **PINA W** LW8034.003-US

**[M]** Medium - NEMA Type 4 - 60°

HEPER USA LLC W227 N546 Westmound Drive Waukesha, 53186 Wisconsin, United States +1 312 910 9740 infoUS@hepergroup.com We reserve the right to change specifications without prior written notice. Edition: 05.03.2024. For current version visit heperlighting.com. All flux ( $\pm$ %7 tolerance) and power values ( $\pm$ %10 tolerance) are derived following appropriate IES, CIE, and applicable standards.

| Configuration code   | Light distribution                     | Delivered<br>lumens<br>flux | Rated<br>input<br>power | Color<br>temperature | Control                     |
|----------------------|----------------------------------------|-----------------------------|-------------------------|----------------------|-----------------------------|
| LW8034.003-US-VN-927 | [VN] Very narrow - NEMA Type 1 - 10°   | 368 lm                      | 7.5 W                   | 2700 K CRI 90        | On/Off,<br>Phase<br>dimming |
| LW8034.003-US-VN-930 | [VN] Very narrow - NEMA Type 1 - 10°   | 390 lm                      | 7.5 W                   | 3000 K CRI 90        | On/Off,<br>Phase<br>dimming |
| LW8034.003-US-VN-940 | [VN] Very narrow - NEMA Type 1 - 10°   | 410 lm                      | 7.5 W                   | 4000 K CRI 90        | On/Off,<br>Phase<br>dimming |
| LW8034.003-US-MN-930 | [N] Narrow - NEMA Type 2 - 25°         | 390 lm                      | 7.5 W                   | 3000 K CRI 90        | On/Off,<br>Phase<br>dimming |
| LW8034.003-US-MN-940 | [N] Narrow - NEMA Type 2 - 25°         | 410 lm                      | 7.5 W                   | 4000 K CRI 90        | On/Off,<br>Phase<br>dimming |
| LW8034.003-US-N-927  | [N] Narrow - NEMA Type 2 - 25°         | 368 lm                      | 7.5 W                   | 2700 K CRI 90        | On/Off,<br>Phase<br>dimming |
| LW8034.003-US-MN-927 | [MN] Medium narrow - NEMA Type 3 - 36° | 368 lm                      | 7.5 W                   | 2700 K CRI 90        | On/Off,<br>Phase<br>dimming |
| LW8034.003-US-N-930  | [MN] Medium narrow - NEMA Type 3 - 36° | 390 lm                      | 7.5 W                   | 3000 K CRI 90        | On/Off,<br>Phase<br>dimming |
| LW8034.003-US-N-940  | [MN] Medium narrow - NEMA Type 3 - 36° | 410 lm                      | 7.5 W                   | 4000 K CRI 90        | On/Off,<br>Phase<br>dimming |
| LW8034.003-US-M-927  | [M] Medium - NEMA Type 4 - 60°         | 368 lm                      | 7.5 W                   | 2700 K CRI 90        | On/Off,<br>Phase<br>dimming |
| LW8034.003-US-M-930  | [M] Medium - NEMA Type 4 - 60°         | 390 lm                      | 7.5 W                   | 3000 K CRI 90        | On/Off,<br>Phase<br>dimming |
| LW8034.003-US-M-940  | [M] Medium - NEMA Type 4 - 60°         | 410 lm                      | 7.5 W                   | 4000 K CRI 90        | On/Off,<br>Phase<br>dimming |