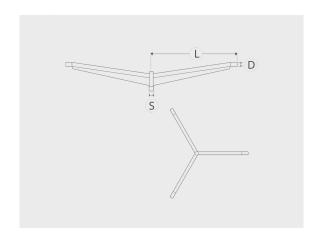

| Configuration code | Light distribution | Delivered<br>lumens<br>flux | Rated<br>input<br>power | Color<br>temperature | Control |
|--------------------|--------------------|-----------------------------|-------------------------|----------------------|---------|
| C02T-S60-D60-L1000 | О                  |                             |                         |                      |         |
| C02T-S60-D60-L1500 | О                  |                             |                         |                      |         |
| C02T-S60-D60-L2000 | О                  |                             |                         |                      |         |
| C02T-S60-D60-L2500 | 0                  |                             |                         |                      |         |