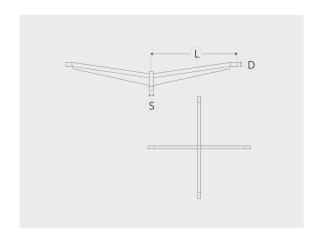

## C02 bracket series - 4 sides

C02Q

Configurations

Light distribution

[-2]

Options

Technical information

[-2]

| Configuration code | Light distribution | Delivered<br>lumens<br>flux | Rated<br>input<br>power | Color<br>temperature | Control |
|--------------------|--------------------|-----------------------------|-------------------------|----------------------|---------|
| C02Q-S60-D60-L1000 | О                  |                             |                         |                      |         |
| C02Q-S60-D60-L1500 | О                  |                             |                         |                      |         |
| C02Q-S60-D60-L2000 | О                  |                             |                         |                      |         |
| C02Q-S60-D60-L2500 | 0                  |                             |                         |                      |         |