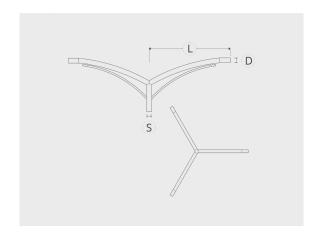

| Configuration code | Light distribution | Delivered<br>lumens<br>flux | Rated<br>input<br>power | Color<br>temperature | Control |
|--------------------|--------------------|-----------------------------|-------------------------|----------------------|---------|
| C01T-S60-D60-L1000 | 0                  |                             |                         |                      |         |
| C01T-S60-D60-L1500 | 0                  |                             |                         |                      |         |
| C01T-S60-D60-L2000 | 0                  |                             |                         |                      |         |
| C01T-S60-D60-L2500 | 0                  |                             |                         |                      |         |