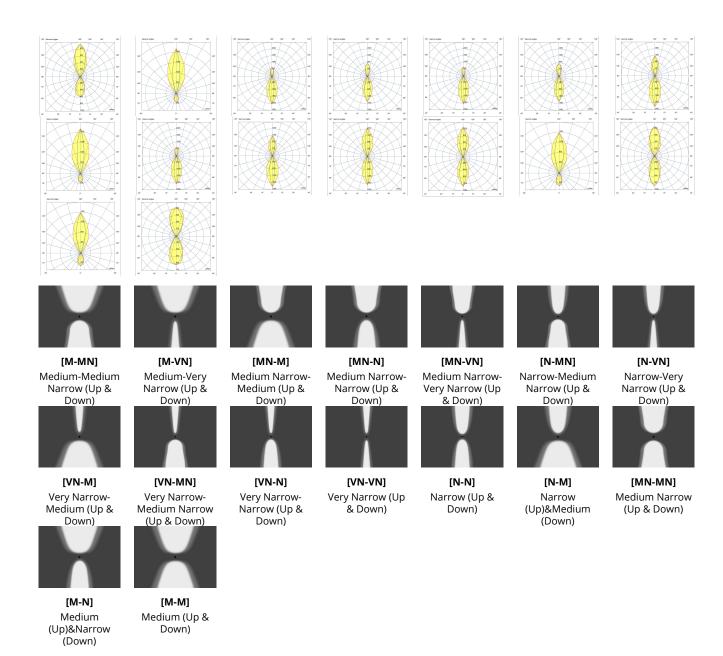

- Equipped with high efficacy COB LED with long time reliability
- 4 different light distribution options from very narrow to wide
- Available in 2700K and 3000K with a color rendering index value of 90
- Anodized aluminum body with knurled surface improves the thermal management  $\,$
- The double layout allows up-and-down illumination with 4 different light distribution options from very narrow to wide

| Product code  | Product name | Light<br>distribution                                                                                                                                                                                                                                                                        | Delivered<br>lumens flux | Rated input<br>power | Colour temperature                             | Control      | Weight |
|---------------|--------------|----------------------------------------------------------------------------------------------------------------------------------------------------------------------------------------------------------------------------------------------------------------------------------------------|--------------------------|----------------------|------------------------------------------------|--------------|--------|
| LW8040.529-EN | SPARK W      | [M-MN] 60°-36°,<br>[M-VN] 60°-18°,<br>[MN-M] 36°-60°,<br>[MN-N] 36°-24°,<br>[MN-VN]<br>36°-18°, [N-MN]<br>24°-36°, [N-VN]<br>24°-18°, [VN-M]<br>18°-60°, [VN-M]<br>MN] 18°-36°,<br>[VN-N] 18°-24°,<br>[VN-VN] 18°, [N-N]<br>24°-60°, [MN-MN] 36°, [M-MN]<br>60°-24°, [M-M]<br>60°-24°, [M-M] | 1180 - 1454 lm           | 22 W                 | 2700 K CRI 90, 3000 K CRI 80,<br>3000 K CRI 90 | On/Off, DALI | 0.7 kg |