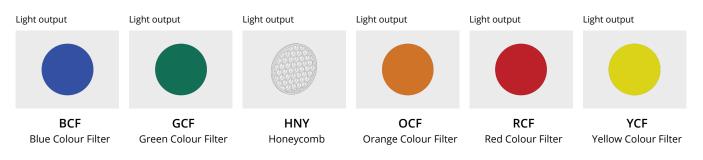

## Accessories (To be ordered separately)

Mounting accessories

Optical accessories

DALI & On/Off driver within an IP67 box for SPARK Duo

Snoot for SPARK 101652202

007502122

[HM1] [HM2]
Black Dark grey

/