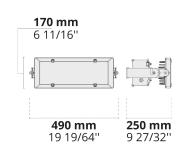

| Product code  | Product name         | Light<br>distribution | Delivered<br>lumens flux | Rated input<br>power | Color temperature            | Control       | Weight   |
|---------------|----------------------|-----------------------|--------------------------|----------------------|------------------------------|---------------|----------|
| LF8037.521-US | REGIO IN 1<br>Module |                       | 23372 - 27826<br>Im      | 229 W                | 3000 K CRI 80, 4000 K CRI 80 | On/Off, 0-10V | 22.1 lbs |
| LF8037.522-US | REGIO IN 2<br>Module |                       | 46744 - 55652<br>Im      | 459 - 460 W          | 3000 K CRI 80, 4000 K CRI 80 | On/Off, 0-10V | 36.6 lbs |

LF8037.521 LF8037.522