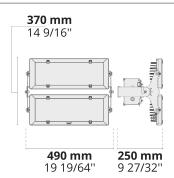

| Product code  | Product name         | Light<br>distribution | Delivered<br>lumens flux | Rated input<br>power | Color temperature            | Control       | Weight   |
|---------------|----------------------|-----------------------|--------------------------|----------------------|------------------------------|---------------|----------|
| LF8037.521-US | REGIO IN 1<br>Module |                       | 23372 - 27826<br>Im      | 229 W                | 3000 K CRI 80, 4000 K CRI 80 | On/Off, 0-10V | 22.1 lbs |
| LF8037.522-US | REGIO IN 2<br>Module |                       | 46744 - 55652<br>Im      | 459 - 460 W          | 3000 K CRI 80, 4000 K CRI 80 | On/Off, 0-10V | 36.6 lbs |

LF8037.521 LF8037.522