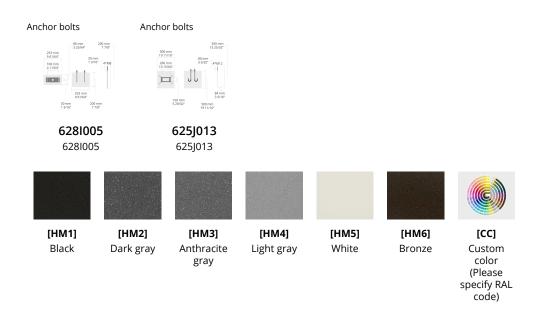

| Color temperature                                             | Control       | Weight   |
|---------------|--------------------|-----------------------|--------------------------|----------------------|---------------------------------------------------------------|---------------|----------|
| LB6064.592-US | VERTEX 2<br>Module | [SLFB] 144x41°,       | 846 - 945 lm             | 15 W                 | 2700 K CRI 80, 3000 K CRI 80,<br>4000 K CRI 70, 4000 K CRI 80 | On/Off, 0-10V | 23.9 lbs |
| LB6064.596-US | VERTEX 6<br>Module | [SLFB] 144x41°,       | 2538 - 2700 lm           | 45 W                 | 2700 K CRI 80, 3000 K CRI 80,<br>4000 K CRI 80                | On/Off, 0-10V | 49.6 lbs |











**[SLFB]**Special linear,
Forward throw

## Accessories (To be ordered separately)