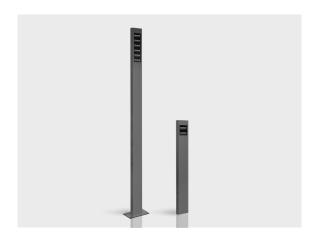

## Functional and Sleek Light Column Family

VERTEX provides uniform light distribution with unique reflector technology and glare reduction with hidden light source.

- Equipped with HEPER's Dyno (DYN) module
- Superior glare management with hidden light source
- Uniform light distribution with advanced reflector technology
- Different height options and matching bollard to complement high-end architectural projects
- Minimalistic design to blend in with different types of architecture
- Modular structure allowing seamless integration