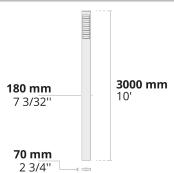

| Product code  | Product name       | Light<br>distribution | Delivered<br>lumens flux | Rated input<br>power | Color temperature                                             | Control       | Weight   |
|---------------|--------------------|-----------------------|--------------------------|----------------------|---------------------------------------------------------------|---------------|----------|
| LB6064.592-US | VERTEX 2<br>Module | [SLFB] 144x41°,       | 846 - 945 lm             | 15 W                 | 2700 K CRI 80, 3000 K CRI 80,<br>4000 K CRI 70, 4000 K CRI 80 | On/Off, 0-10V | 23.9 lbs |
| LB6064.596-US | VERTEX 6<br>Module | [SLFB] 144x41°,       | 2538 - 2700 lm           | 45 W                 | 2700 K CRI 80, 3000 K CRI 80,<br>4000 K CRI 80                | On/Off, 0-10V | 49.6 lbs |