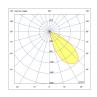

| Product code  | Product name       | Light<br>distribution | Delivered<br>lumens flux | Rated input<br>power | Color temperature                                             | Control       | Weight   |
|---------------|--------------------|-----------------------|--------------------------|----------------------|---------------------------------------------------------------|---------------|----------|
| LB6064.592-US | VERTEX 2<br>Module | [SLFB] 144x41°,       | 846 - 945 lm             | 15 W                 | 2700 K CRI 80, 3000 K CRI 80,<br>4000 K CRI 70, 4000 K CRI 80 | On/Off, 0-10V | 23.9 lbs |
| LB6064.596-US | VERTEX 6<br>Module | [SLFB] 144x41°,       | 2538 - 2700 lm           | 45 W                 | 2700 K CRI 80, 3000 K CRI 80,<br>4000 K CRI 80                | On/Off, 0-10V | 49.6 lbs |

**[SLFB]**Special linear,
Forward throw