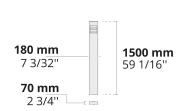

| Product code  | Product name       | Light<br>distribution | Delivered<br>lumens flux | Rated input<br>power | Color temperature                                             | Control       | Weight   |
|---------------|--------------------|-----------------------|--------------------------|----------------------|---------------------------------------------------------------|---------------|----------|
| LB6064.592-US | VERTEX 2<br>Module | [SLFB] 144x41°,       | 846 - 945 lm             | 15 W                 | 2700 K CRI 80, 3000 K CRI 80,<br>4000 K CRI 70, 4000 K CRI 80 | On/Off, 0-10V | 23.9 lbs |
| LB6064.596-US | VERTEX 6<br>Module | [SLFB] 144x41°,       | 2538 - 2700 lm           | 45 W                 | 2700 K CRI 80, 3000 K CRI 80,<br>4000 K CRI 80                | On/Off, 0-10V | 49.6 lbs |